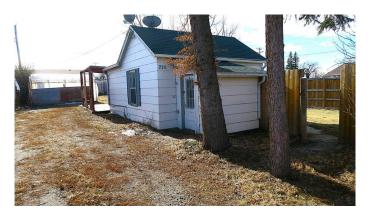

## \$109,900

1 Bedroom, 1.00 Bathroom, 378 sqft Residential on 0.14 Acres

NONE, Carmangay, Alberta

Beautifully RENOVATED ,BIG FENCED SOUTH BACKYARD with rear lane access. LOTS of parking . NEW Vinyl Plank flooring .Newer STAINLESS STEEL Appliances.White Kitchen cabinets,accented with glass TILE Backsplash .Large SOUTH covered deck with access from Master Bedroom. Enclosed front Porch. Property shows well inside and out .

# **Community Information**

Address 220 Armstrong Street

Subdivision NONE

City Carmangay

County Vulcan County

Province Alberta
Postal Code T0L 0N0

#### **Exterior**

Exterior Features Fire Pit, Private Entrance, Private Yard, Storage

Lot Description Back Lane, Back Yard, City Lot, Few Trees, Front Yard, Fruit

Trees/Shrub(s), Interior Lot, Landscaped, Lawn, Level, Private,