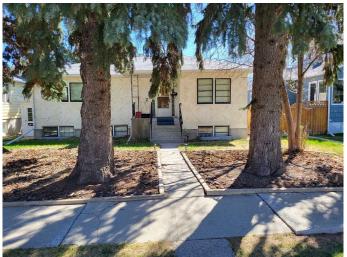

# \$435,000 - 721 16 Street S, Lethbridge

MLS® #A2216184

# \$435,000

3 Bedroom, 1.00 Bathroom, 1,244 sqft Residential on 0.15 Acres

Victoria Park, Lethbridge, Alberta

Victoria Park opportunity, raised bungalow, hardwood floors, cove ceilings, glass French doors separate the living room (currently stored in the garage). The suite has 2 separate entrances, large windows, very spacious. Invest, or make it your primary residence, suited basement pre-existed prior to 2007, therefore making it a legal suite is not complicated, this is an "equity builder" most definitely!

Built in 1948