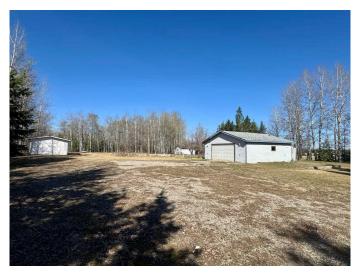

### \$299,000

0 Bedroom, 0.00 Bathroom, Land on 4.00 Acres

NONE, Rural Clearwater County, Alberta

This serviced acreage is located just off the Arbutus Road with two water wells, a septic system, natural gas and power. The 28 x30' garage was built in 2005 and is heated with a three piece washroom. There's also a heated work shop/well house and a couple of older sheds. There's a nice spot already set up for a mobile home with the pilings still in place. A good chunk of the acreage lies to the north of the building site with a very nicely planted spruce tree privacy shelter belt.