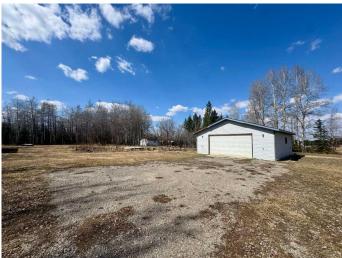

### \$299,000

0 Bedroom, 0.00 Bathroom, Land on 4.00 Acres

NONE, Rural Clearwater County, Alberta

This serviced acreage is located just off the Arbutus Road with two water wells, a septic system, natural gas and power. The 28 x30' garage was built in 2005 and is heated with a three piece washroom. There's also a heated work shop/well house and a couple of older sheds. There's a nice spot already set up for a mobile home with the pilings still in place. A good chunk of the acreage lies to the north of the building site with a very nicely planted spruce tree privacy shelter belt.