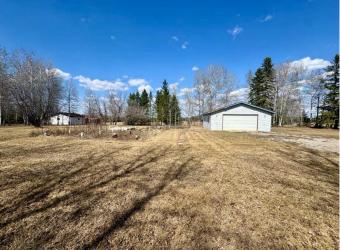

### \$299,000

0 Bedroom, 0.00 Bathroom, Land on 4.00 Acres

NONE, Rural Clearwater County, Alberta

This serviced acreage is located just off the Arbutus Road with two water wells, a septic system, natural gas and power. The 28 x30' garage was built in 2005 and is heated with a three piece washroom. There's also a heated work shop/well house and a couple of older sheds. There's a nice spot already set up for a mobile home with the pilings still in place. A good chunk of the acreage lies to the north of the building site with a very nicely planted spruce tree privacy shelter belt.