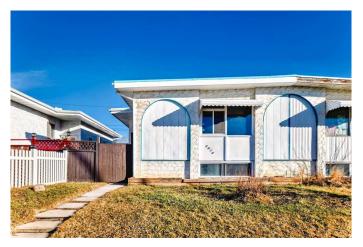

## \$399,900

6 Bedroom, 2.00 Bathroom, 981 sqft Residential on 0.08 Acres

Dover, Calgary, Alberta

BRAND NEW ROOF!!!!Welcome to this BRIGHT AND SPACIOUS bi-level styled duplex in the Dover community. The main floor features 3 good-sized bedrooms, a 4-piece bath, a huge and bright living room, and a kitchen with an eating area. A SEPARATE ENTRANCE takes you to the basement that features a second kitchen, a laundry room, three additional bedrooms, and a 4-piece bathroom. A huge backyard that is fully fenced and can easily accommodate a double garage, and still have lots of room for your BBQ on a summer day. Conveniently located close to schools, parks, and other amenities. Call your favourite agent today for a showing.

#### **Exterior**

Exterior Features Private Yard

Lot Description Back Lane, Back Yard, Level, Rectangular Lot

Roof Asphalt Shingle

Construction Stucco

Foundation Poured Concrete