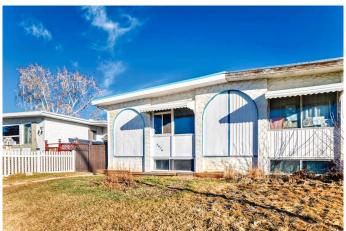

## \$399,900

6 Bedroom, 2.00 Bathroom, 981 sqft Residential on 0.08 Acres

Dover, Calgary, Alberta

BRAND NEW ROOF!!!!Welcome to this BRIGHT AND SPACIOUS bi-level styled duplex in the Dover community. The main floor features 3 good-sized bedrooms, a 4-piece bath, a huge and bright living room, and a kitchen with an eating area. A SEPARATE ENTRANCE takes you to the basement that features a second kitchen, a laundry room, three additional bedrooms, and a 4-piece bathroom. A huge backyard that is fully fenced and can easily accommodate a double garage, and still have lots of room for your BBQ on a summer day. Conveniently located close to schools, parks, and other amenities. Call your favourite agent today for a showing.

#### **Exterior**

Exterior Features Private Yard

Lot Description Back Lane, Back Yard, Level, Rectangular Lot

Roof Asphalt Shingle

Construction Stucco

Foundation Poured Concrete