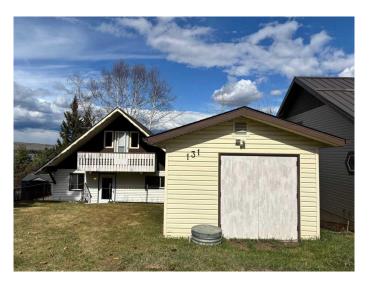

# \$550,000 - 131 Lakeshore Drive, Island Lake

MLS® #A2216275

# \$550,000

3 Bedroom, 1.00 Bathroom, 1,051 sqft Residential on 0.24 Acres

NONE, Island Lake, Alberta

Charming 3-season cabin with stunning lake views! Main floor features 1 bedroom, 3-pc bath, kitchen, and spacious living room. Natural light floods the cabin with all the large windows.

Upstairs has 2 more bedrooms. Fully serviced with gas, power, well, and septic. LARGE wrap around deck for you to enjoy the outdoors with family and friends.

Includes detached garage, 27x13 boathouse, 12x8 bunkhouse, woodshed, and outhouse. Enjoy year-round fun with boating, fishing, snowmobiling, playgrounds, a convenience store, and Island Lake's annual summer festival. Don't miss this incredible lakefront getaway!

# **Community Information**

Address 131 Lakeshore Drive

Subdivision NONE

City Island Lake

County Athabasca County

Province Alberta
Postal Code T9S 1S2