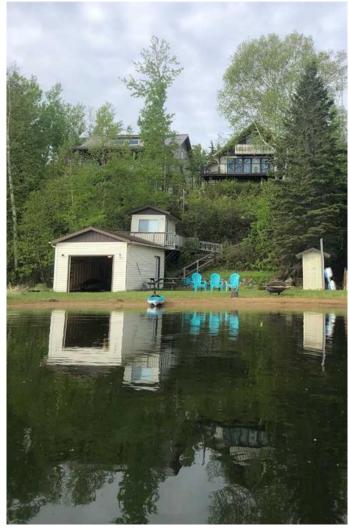

# \$550,000

3 Bedroom, 1.00 Bathroom, 1,051 sqft Residential on 0.24 Acres

NONE, Island Lake, Alberta

Charming 3-season cabin with stunning lake views! Main floor features 1 bedroom, 3-pc bath, kitchen, and spacious living room. Natural light floods the cabin with all the large windows.

Upstairs has 2 more bedrooms. Fully serviced with gas, power, well, and septic. LARGE wrap around deck for you to enjoy the outdoors with family and friends.

Includes detached garage, 27x13 boathouse, 12x8 bunkhouse, woodshed, and outhouse. Enjoy year-round fun with boating, fishing, snowmobiling, playgrounds, a convenience store, and Island Lake's annual summer festival. Don't miss this incredible lakefront getaway!

#### **Exterior**

Exterior Features Balcony, Fire Pit

Lot Description Lawn, Waterfront, Lake

Roof Asphalt Shingle

Construction Mixed Foundation Piling(s)