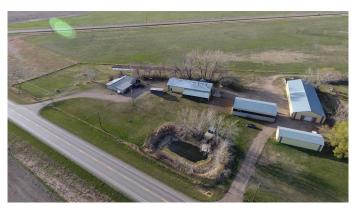

#### \$840,000

3 Bedroom, 2.00 Bathroom, 1,896 sqft Residential on 9.07 Acres

NONE, Rural Cypress County, Alberta

9 Acres off #3 Highway minutes from Medicine Hat,next to the John Deer dealership. Includes a 1896sq'bungalow home and 4 large quonsets (36x96) (36x71) (24x60) 50X130). Dugout with SMIRD outlet on property. Acerage is fenced and treed

#### **Essential Information**

MLS® # A2216304 Price \$840,000

Bedrooms 3 Bathrooms 2.00

Full Baths 2

Square Footage 1,896 Acres 9.07 Year Built 1953

Type Residential Sub-Type Detached

Style Bungalow, Acreage with Residence