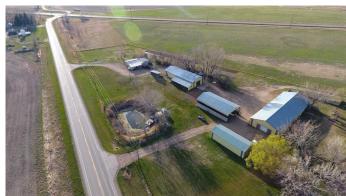

#### \$840,000

3 Bedroom, 2.00 Bathroom, 1,896 sqft Residential on 9.07 Acres

NONE, Rural Cypress County, Alberta

9 Acres off #3 Highway minutes from Medicine Hat,next to the John Deer dealership. Includes a 1896sq'bungalow home and 4 large quonsets (36x96) (36x71) (24x60) 50X130). Dugout with SMIRD outlet on property. Acerage is fenced and treed

#### **Essential Information**

MLS® # A2216304 Price \$840,000

Bedrooms 3 Bathrooms 2.00

Full Baths 2

Square Footage 1,896 Acres 9.07 Year Built 1953

Type Residential Sub-Type Detached

Style Bungalow, Acreage with Residence