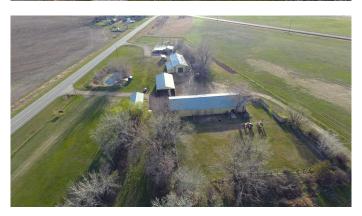

#### \$840,000

3 Bedroom, 2.00 Bathroom, 1,896 sqft Residential on 9.07 Acres

NONE, Rural Cypress County, Alberta

9 Acres off #3 Highway minutes from Medicine Hat,next to the John Deer dealership. Includes a 1896sq'bungalow home and 4 large quonsets (36x96) (36x71) (24x60) 50X130). Dugout with SMIRD outlet on property. Acerage is fenced and treed

#### **Essential Information**

MLS® # A2216304 Price \$840,000

Bedrooms 3 Bathrooms 2.00

Full Baths 2

Square Footage 1,896 Acres 9.07 Year Built 1953

Type Residential Sub-Type Detached

Style Bungalow, Acreage with Residence