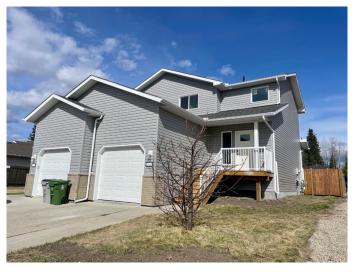

# \$365,000 - 6122 11 Avenue, Edson

MLS® #A2216430

### \$365,000

3 Bedroom, 3.00 Bathroom, 1,186 sqft Residential on 0.09 Acres

Edson, Edson, Alberta

This modern and beautifully reimagined half duplex in Westgrove has been completely transformed from the basement studs up, and offers contemporary living with quality upgrades throughout. It's luxurious with neutral colours and stylish flooring. This stunning home boasts a gorgeous kitchen equipped with new Samsung stainless steel appliances, ample cabinetry and counter space, large pantry, and an open dining area with patio doors leading to the deck that is perfect for entertaining. The main floor features a large entryway, 2-piece powder room, open kitchen and dining area, living room, and access to the basement and garage. Upstairs you'II find a spacious primary bedroom with a mountain view and access to the 4 piece bathroom, plus two generously sized additional bedrooms. The fully developed basement offers excellent flexibility with a large family room which is ideal for guests, teenagers, or recreation, as well as a gorgeous 3 piece bathroom, laundry area, utility room, and additional storage. This home has new furnace and ducting, plumbing, electrical, ethernet throughout, doors and windows (except one window in basement) flooring, siding, shingles, and the builder is offering a one year home warranty. You will love the private backyard with a 6' fence, nice fire pit area, storage shed, and a convenient gate. Located in a great family friendly neighborhood close to parks, schools, and amenities. The adjacent lot is also

#### Built in 2004

## **Essential Information**

MLS® # A2216430 Price \$365,000

Bedrooms 3
Bathrooms 3.00
Full Baths 2

Half Baths 1

Square Footage 1,186
Acres 0.09
Year Built 2004

Type Residential

Sub-Type Semi Detached

Style 2 Storey, Side by Side