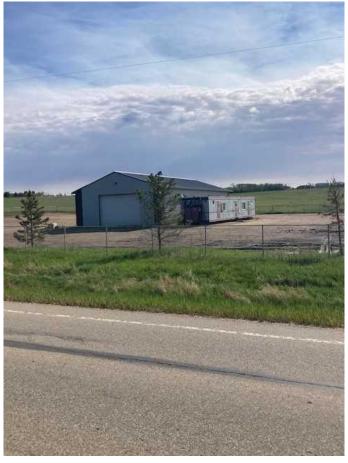

#### \$5,500

0 Bedroom, 0.00 Bathroom, Commercial on 4.98 Acres

Dimsdale Industrial Park, Dimsdale, Alberta

3,283 Square foot shop and an Atco office trailer available for lease in the Dimsdale. It is on a 4.98 acre lot with approximately 2.0 +/acres fenced and graveled and the other 3 are undeveloped. The property has a holding tank for sewer and a shared water well. It is available at \$5,500.00 per month plus GST which includes taxes and insurance. The Tenant shall be responsible for power, gas, water, snow removal, pumping sewer and property maintenance.