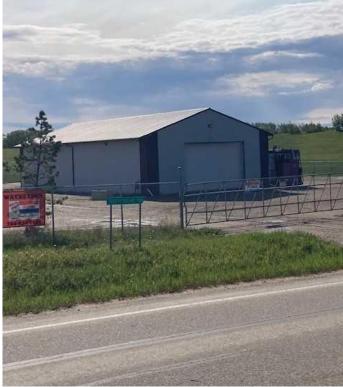

#### \$5,500

0 Bedroom, 0.00 Bathroom, Commercial on 4.98 Acres

Dimsdale Industrial Park, Dimsdale, Alberta

3,283 Square foot shop and an Atco office trailer available for lease in the Dimsdale. It is on a 4.98 acre lot with approximately 2.0 +/acres fenced and graveled and the other 3 are undeveloped. The property has a holding tank for sewer and a shared water well. It is available at \$5,500.00 per month plus GST which includes taxes and insurance. The Tenant shall be responsible for power, gas, water, snow removal, pumping sewer and property maintenance.