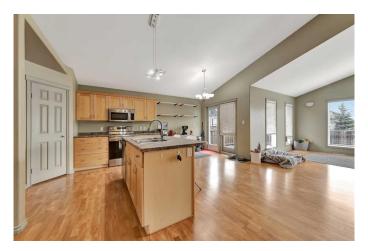

#### Interior

Interior Features Kitchen Island, Laminate Counters, Open Floorplan, Recessed Lighting,

Storage, Vinyl Windows

Appliances Dishwasher, Garage Control(s), Microwave Hood Fan, Refrigerator,

Stove(s)