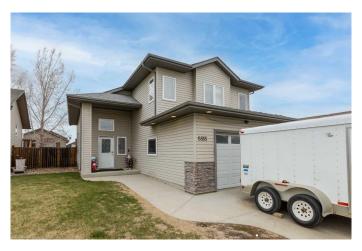

# \$409,900 - 6818 39a Street, Lloydminster

MLS® #A2216657

### \$409,900

5 Bedroom, 3.00 Bathroom, 1,328 sqft Residential on 0.15 Acres

Parkview Estates, Lloydminster, Alberta

This modified bi-level home is located on a quiet, family-friendly street in Parkview. It offers plenty of space with 3 bedrooms upstairs and 2 more downstairs, making it great for a growing family. The large primary bedroom provides a comfortable retreat, and there's even room to park your RV. With a bit of TLC, this home has the potential to really shine and become something special.

#### **Essential Information**

MLS® # A2216657 Price \$409,900

Bedrooms 5
Bathrooms 3.00

Full Baths 3

Square Footage 1,328 Acres 0.15 Year Built 2006

Type Residential

Sub-Type Detached

Style Modified Bi-Level