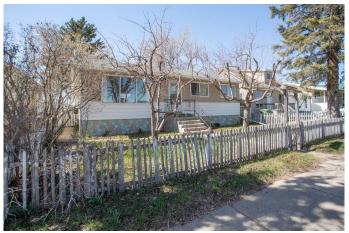

# \$169,900 - 5420 49 Avenue, Lloydminster

MLS® #A2216682

## \$169,900

6 Bedroom, 2.00 Bathroom, 1,080 sqft Residential on 0.18 Acres

East Lloydminster, Lloydminster, Saskatchewan

This 1971-built home offers a roomy layout on both levels, with 3 bedrooms and a full bathroom up, (some cosmetic updates would bring it to the next level) plus another 3 bedrooms, full bath, and a flexible-use space below. The basement features large windows and updated flooring, with an extra kitchen area that could work well for extended family or hobby use.

Located on a deep lot, this property has alley access, off-street parking, and an oversized shed out back. Some updates are needed, and it's priced with that in mind.

All measurements are approximate and to be verified by the buyer.