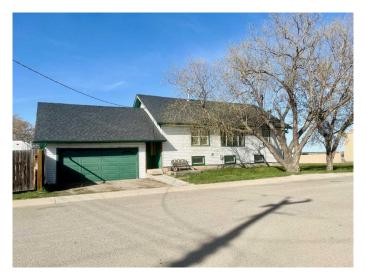

# \$199,900 - 704 Pacific Avenue, Acme

MLS® #A2216762

## \$199,900

3 Bedroom, 2.00 Bathroom, 1,062 sqft Residential on 0.15 Acres

NONE, Acme, Alberta

Opportunity awaits in Acme! Discover the potential in this charming 1950s home, nestled on a spacious corner lot in the heart of Acme. Whether you're a savvy investor or a buyer ready to build some sweat equity, this property is brimming with promise.

Outside, the large corner lot is perfect for gardening, relaxing, or entertaining. Enjoy the deck on warm summer evenings and take

advantage of the gated RV parking for added flexibility.

With solid bones, valuable updates already in motion, and room to customize, this home is a fantastic opportunity to create your dream space or generate rental income. Don't miss your chance to make it your own!

### **Exterior**

Exterior Features Garden

Lot Description Back Lane, Corner Lot, Garden, Irregular Lot

Roof Asphalt Shingle

Construction Vinyl Siding, Wood Frame, Wood Siding

Foundation Poured Concrete