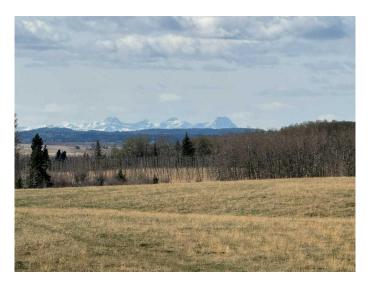

### \$849,900

0 Bedroom, 0.00 Bathroom, Land on 80.00 Acres

NONE, Rural Mountain View County, Alberta

Price reduced! This fully fenced 80-acre parcel offers mountain views and total privacy, just 35 minutes from NW Calgary and 30 minutes northeast of Cochrane. Approximately 55 acres were previously seeded to hay, while the balance is cross-fenced and ideal for horse pasture. The land features gently rolling terrain with multiple excellent building sitesâ€"many of which are well-suited for a walkout home. A high-producing well is already in place (ran by generator). The west side of the property includes a seasonal creek, attractive rolling topography, and pockets of trees. Power and natural gas are available. Located near the end of a no-thru road. Please do not access the property without permission.

**Exterior** 

Lot Description Farm, Near Golf Course, Pasture, Seasonal Water, Views