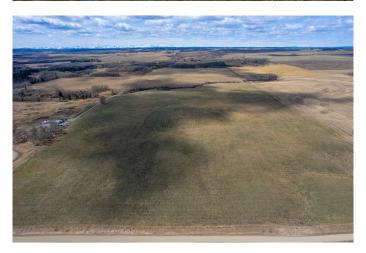

### \$849,900

0 Bedroom, 0.00 Bathroom, Land on 80.00 Acres

NONE, Rural Mountain View County, Alberta

Price reduced! This fully fenced 80-acre parcel offers mountain views and total privacy, just 35 minutes from NW Calgary and 30 minutes northeast of Cochrane. Approximately 55 acres were previously seeded to hay, while the balance is cross-fenced and ideal for horse pasture. The land features gently rolling terrain with multiple excellent building sitesâ€"many of which are well-suited for a walkout home. A high-producing well is already in place (ran by generator). The west side of the property includes a seasonal creek, attractive rolling topography, and pockets of trees. Power and natural gas are available. Located near the end of a no-thru road. Please do not access the property without permission.

**Exterior** 

Lot Description Farm, Near Golf Course, Pasture, Seasonal Water, Views