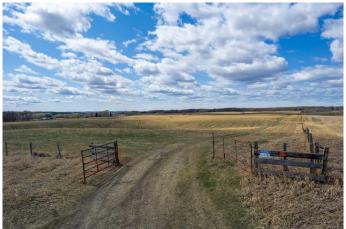

### \$849,900

0 Bedroom, 0.00 Bathroom, Land on 80.00 Acres

NONE, Rural Mountain View County, Alberta

Price reduced! This fully fenced 80-acre parcel offers mountain views and total privacy, just 35 minutes from NW Calgary and 30 minutes northeast of Cochrane. Approximately 55 acres were previously seeded to hay, while the balance is cross-fenced and ideal for horse pasture. The land features gently rolling terrain with multiple excellent building sitesâ€"many of which are well-suited for a walkout home. A high-producing well is already in place (ran by generator). The west side of the property includes a seasonal creek, attractive rolling topography, and pockets of trees. Power and natural gas are available. Located near the end of a no-thru road. Please do not access the property without permission.

**Exterior** 

Lot Description Farm, Near Golf Course, Pasture, Seasonal Water, Views