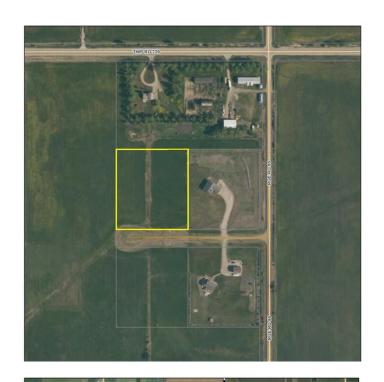

# \$97,500 - Lot 6, 715066 Rge Rd 95, Beaverlodge

MLS® #A2216876

#### \$97,500

0 Bedroom, 0.00 Bathroom, Land on 3.99 Acres

N/A, Beaverlodge, Alberta

No waiting for power and gas, build right away! Power and gas are in the subdivision. There are great water wells in the area. Located a stones throw from pavement and less than a mile from the 4 lane highway, you can get to Beaverlodge in about 2 minutes and Grande Prairie in about 20. Nice views, quiet neighborhood, come have a look for yourself.

# **Community Information**

Address Lot 6, 715066 Rge Rd 95

Subdivision N/A

City Beaverlodge

County Grande Prairie No. 1, County

Province Alberta
Postal Code T0H 0C0