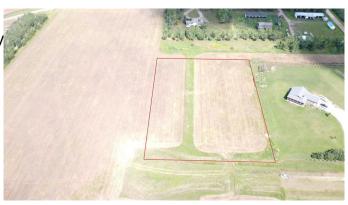

# \$97,500 - Lot 6, 715066 Rge Rd 95, Beaverlodge

MLS® #A2216876

#### \$97,500

0 Bedroom, 0.00 Bathroom, Land on 3.99 Acres

N/A, Beaverlodge, Alberta

No waiting for power and gas, build right away! Power and gas are in the subdivision. There are great water wells in the area. Located a stones throw from pavement and less than a mile from the 4 lane highway, you can get to Beaverlodge in about 2 minutes and Grande Prairie in about 20. Nice views, quiet neighborhood, come have a look for yourself.

# **Community Information**

Address Lot 6, 715066 Rge Rd 95

Subdivision N/A

City Beaverlodge

County Grande Prairie No. 1, County

Province Alberta
Postal Code T0H 0C0