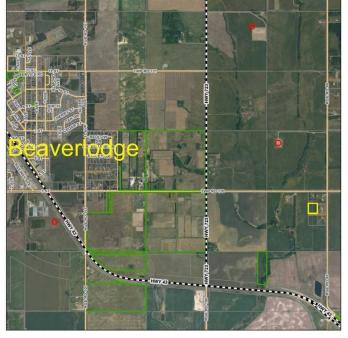

# \$97,500 - Lot 6, 715066 Rge Rd 95, Beaverlodge

MLS® #A2216876

#### \$97,500

0 Bedroom, 0.00 Bathroom, Land on 3.99 Acres

N/A, Beaverlodge, Alberta

No waiting for power and gas, build right away! Power and gas are in the subdivision. There are great water wells in the area. Located a stones throw from pavement and less than a mile from the 4 lane highway, you can get to Beaverlodge in about 2 minutes and Grande Prairie in about 20. Nice views, quiet neighborhood, come have a look for yourself.

# **Community Information**

Address Lot 6, 715066 Rge Rd 95

Subdivision N/A

City Beaverlodge

County Grande Prairie No. 1, County

Province Alberta
Postal Code T0H 0C0