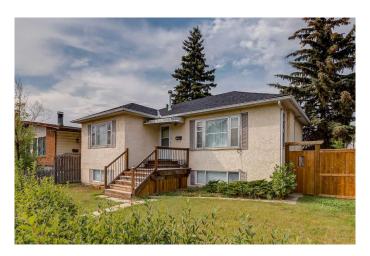

# \$679,000 - 8540 46 Avenue Nw, Calgary

MLS® #A2216972

### \$679,000

4 Bedroom, 2.00 Bathroom, 957 sqft Residential on 0.14 Acres

Bowness, Calgary, Alberta

Superior raised bungalow with a legal suite in Bowness - 50x120 lot with MU-2 zoning. Very bright with lots of large windows up and down. Two bedrooms up and two bedrooms down. Washer/Dryer both up and down. Downstairs has in floor heating and upstairs is forced air furnace. Attractive property steps from Bowness Park, Angel's Drive-in, and Belvedere Parkway school. 8540 46 Ave NW

Type Residential

Sub-Type Detached Style Bungalow

Status Active

#### **Exterior**

Exterior Features Fire Pit

Lot Description Landscaped, Rectangular Lot, Flag Lot

Roof Asphalt Shingle
Construction Wood Frame

Foundation Poured Concrete