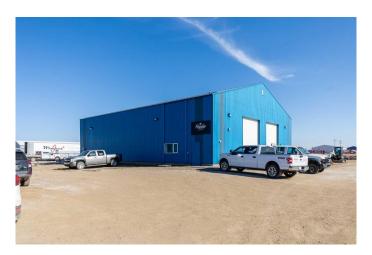

## \$1,200,000

0 Bedroom, 0.00 Bathroom, Commercial on 1.98 Acres

NONE, Rural Vermilion River, County of, Alberta

Great highway exposure on this property. There are 2 buildings each at 5600 sq.ft. in a fenced 1.98 acre parcel. The north building is divided in half, one side with office and mezzanine, both sides have a washroom and 1-14X16 OHD. The south building has an office, mezzanine, washroom and 2-14X16 OHDs. Both buildings have 3 phase power and are currently rented out with a very good return on investment.

#### **Essential Information**

MLS® # A2217126 Price \$1,200,000

Bathrooms 0.00 Acres 1.98 Year Built 2005

Type Commercial
Sub-Type Industrial
Status Active