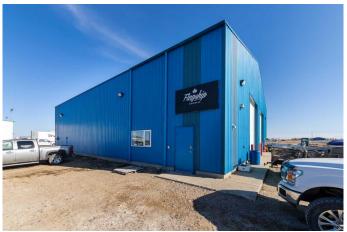

## \$1,200,000

0 Bedroom, 0.00 Bathroom, Commercial on 1.98 Acres

NONE, Rural Vermilion River, County of, Alberta

Great highway exposure on this property. There are 2 buildings each at 5600 sq.ft. in a fenced 1.98 acre parcel. The north building is divided in half, one side with office and mezzanine, both sides have a washroom and 1-14X16 OHD. The south building has an office, mezzanine, washroom and 2-14X16 OHDs. Both buildings have 3 phase power and are currently rented out with a very good return on investment.

#### **Essential Information**

MLS® # A2217126 Price \$1,200,000

Bathrooms 0.00 Acres 1.98 Year Built 2005

Type Commercial
Sub-Type Industrial
Status Active