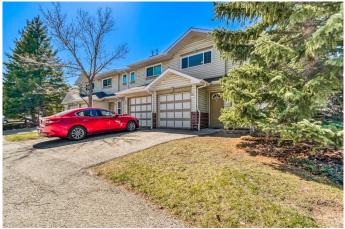

#### \$349,900

2 Bedroom, 1.00 Bathroom, 1,116 sqft Residential on 0.07 Acres

Harvest Hills, Calgary, Alberta

Welcome to this beautifully maintained END UNIT 2 storey townhouse in Harvest Hills. Complete with an attached garage and sunny west facing back yard, this property has it all! This home is filled with natural light throughout its spacious and functional layout, perfect for both relaxing and entertaining. Step into a bright and inviting open-concept main floor with large windows and double patio doors that open to a private rear patio, ideal for summer gatherings and outdoor enjoyment. Upstairs, you'II find a large primary bedroom with ample closet space, a well-sized second bedroom, and a full 4-piece bathroom. The undeveloped basement offers a laundry area with a washer and dryer plus plenty of storage, ready for your custom design and finishing touches.

Harvest Green is a well-managed complex with mature landscaping, plenty of visitor parking, and is steps away from schools, parks, transit, and T&T Supermarket. Enjoy quick access to the airport, Deerfoot Trail, and Stoney Trail making commuting and errands a breeze. Donâ€<sup>™</sup>t miss your chance to own this bright, move-in-ready gem in a prime location!