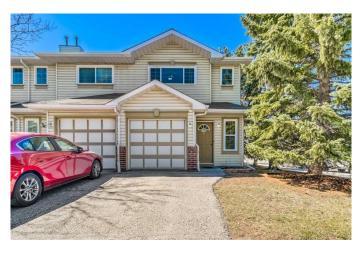

# \$349,900 - 3 Harvest Glen Heights Ne, Calgary

MLS® #A2217135

#### \$349,900

2 Bedroom, 1.00 Bathroom, 1,116 sqft Residential on 0.07 Acres

Harvest Hills, Calgary, Alberta

Welcome to this beautifully maintained END UNIT 2 storey townhouse in Harvest Hills. Complete with an attached garage and sunny west facing back yard, this property has it all! This home is filled with natural light throughout its spacious and functional layout, perfect for both relaxing and entertaining. Step into a bright and inviting open-concept main floor with large windows and double patio doors that open to a private rear patio, ideal for summer gatherings and outdoor enjoyment. Upstairs, you'II find a large primary bedroom with ample closet space, a well-sized second bedroom, and a full 4-piece bathroom. The undeveloped basement offers a laundry area with a washer and dryer plus plenty of storage, ready for your custom design and finishing touches.