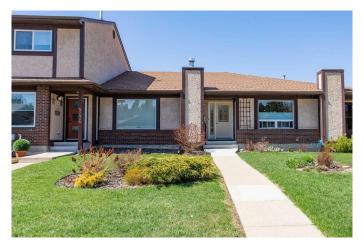

# \$329,900 - 4298 46 Avenue, Red Deer

MLS® #A2217307

## \$329,900

2 Bedroom, 2.00 Bathroom, 1,135 sqft Residential on 0.08 Acres

Parkvale, Red Deer, Alberta

Freshly painted, carpets cleaned and ready for an immediate possession. Beautifully kept and located in the heart of desirable Parkvale, no condo fees, HOA or age restriction this townhouse appeals to a broad area of the market. Offering an open concept the front living area invites in plenty of natural light plus there is even a soothing corner gas fireplace for a relaxing evening. Spacious dining area overlooks the functional kitchen with all matching white appliances, plenty of oak cabinets plus a good amount of counter work space. Main floor windows have been updated for better efficiency plus step saver with the convenience of the main floor laundry. Large guest bedroom offers a cheater door to the full four piece bath. Spacious primary bedroom is nice with its own private three piece en suite plus large closet. Excellent potential once you head down to the partially finished basement. Already featuring a massive family/games area perfect for entertaining. Balance of basement is open for design which could easily develop into hobby area, studio or even work out room if you like. Mechanical equipment is all in order with a newer furnace, hot water tank, A/C unit plus shingles have even been replaced so its all been done for you. Two additional storage areas perfect for seasonal items. Enjoy a sunny afternoon on your West facing patio with next to no maintenance yard. Large single detached garage is perfect for your vehicle protection and security and even has an asphalt approach. A location that cannot be