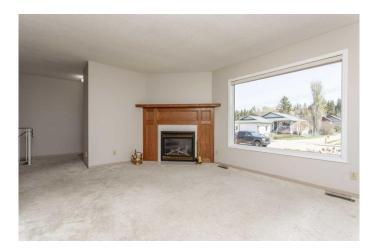

## \$329,900

2 Bedroom, 2.00 Bathroom, 1,135 sqft Residential on 0.08 Acres

Parkvale, Red Deer, Alberta

Freshly painted, carpets cleaned and ready for an immediate possession. Beautifully kept and located in the heart of desirable Parkvale, no condo fees, HOA or age restriction this townhouse appeals to a broad area of the market. Offering an open concept the front living area invites in plenty of natural light plus there is even a soothing corner gas fireplace for a relaxing evening. Spacious dining area overlooks the functional kitchen with all matching white appliances, plenty of oak cabinets plus a good amount of counter work space. Main floor windows have been updated for better efficiency plus step saver with the convenience of the main floor laundry. Large guest bedroom offers a cheater door to the full four piece bath. Spacious primary bedroom is nice with its own private three piece en suite plus large closet. Excellent potential once you head down to the partially finished basement. Already featuring a massive family/games area perfect for entertaining. Balance of basement is open for design which could easily develop into hobby area, studio or even work out room if you like. Mechanical equipment is all in order with a newer furnace, hot water tank, A/C unit plus shingles have even been replaced so its all been done for you. Two additional storage areas perfect for seasonal items. Enjoy a sunny afternoon on your West facing patio with next to no maintenance yard. Large single detached garage is perfect for your vehicle protection and security and even has an asphalt approach. A location that cannot be

#### Interior

Interior Features Ceiling Fan(s), Central Vacuum

Appliances Dishwasher, Refrigerator, Stove(s), Washer/Dryer

Heating Fireplace(s), Forced Air, Natural Gas

Cooling Central Air

Fireplace Yes

# of Fireplaces 1

Fireplaces Gas
Has Basement Yes

Basement Full, Partially Finished