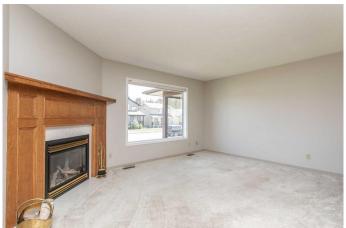

## \$329,900

2 Bedroom, 2.00 Bathroom, 1,135 sqft Residential on 0.08 Acres

Parkvale, Red Deer, Alberta

Freshly painted, carpets cleaned and ready for an immediate possession. Beautifully kept and located in the heart of desirable Parkvale, no condo fees, HOA or age restriction this townhouse appeals to a broad area of the market. Offering an open concept the front living area invites in plenty of natural light plus there is even a soothing corner gas fireplace for a relaxing evening. Spacious dining area overlooks the functional kitchen with all matching white appliances, plenty of oak cabinets plus a good amount of counter work space. Main floor windows have been updated for better efficiency plus step saver with the convenience of the main floor laundry. Large guest bedroom offers a cheater door to the full four piece bath. Spacious primary bedroom is nice with its own private three piece en suite plus large closet. Excellent potential once you head down to the partially finished basement. Already featuring a massive family/games area perfect for entertaining. Balance of basement is open for design which could easily develop into hobby area, studio or even work out room if you like. Mechanical equipment is all in order with a newer furnace, hot water tank, A/C unit plus shingles have even been replaced so its all been done for you. Two additional storage areas perfect for seasonal items. Enjoy a sunny afternoon on your West facing patio with next to no maintenance yard. Large single detached garage is perfect for your vehicle protection and security and even has an asphalt approach. A location that cannot be

#### Interior

Interior Features Ceiling Fan(s), Central Vacuum

Appliances Dishwasher, Refrigerator, Stove(s), Washer/Dryer

Heating Fireplace(s), Forced Air, Natural Gas

Cooling Central Air

Fireplace Yes

# of Fireplaces 1

Fireplaces Gas
Has Basement Yes

Basement Full, Partially Finished