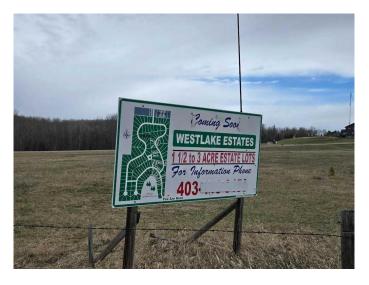

### \$74,900

0 Bedroom, 0.00 Bathroom, Land on 1.80 Acres

Westlake Estates, Rural Ponoka County, Alberta

STUNNING ACREAGE (1.80 +/- acres) situated in Westlake Estates, with views of Gull Lake. Located across from the summer village of Parkland Beach, the Community of Sunnyside with the Gull Lake Golf Course, RV Heaven and Marina, Stoners Landing Boat Launch, Jorgy's Hotspot Convenience store and a public beach. Lots of activities to enjoy within close proximity while still maintaining your own space and privacy. Spring and stream fed Gull Lake has a stabilization system to pump water from the Blindman River to maintain its level. Gull Lake offers natural beauty, wildlife, and recreational opportunities that are unmatched - see one sunset on the lake and we are sure you will agree!!! Nearby are the full-service communities of Ponoka, Rimbey, Lacombe, Bentley, and red Deer where festivals, rodeos, shopping, dining and entertainment options are endless. This lot has existing 3 strand barb wire fence on the backside. Conveniently located on paved secondary highway 771. The subdivision is architecturally controlled with restrictive covenants in place to ensure quality of future developments, with oversight through an HOA (Home Owners Association) (\$50.00/ann.) Utilities are at front of property.

# **Community Information**

Address 140 Bruhn Boulevard

Subdivision Westlake Estates

City Rural Ponoka County

County Ponoka County

Province Alberta
Postal Code T4N 4E7