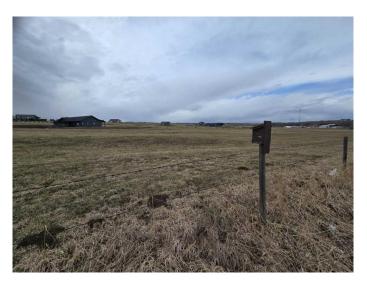

### \$74,900

0 Bedroom, 0.00 Bathroom, Land on 1.80 Acres

Westlake Estates, Rural Ponoka County, Alberta

STUNNING ACREAGE (1.80 +/- acres) situated in Westlake Estates, with views of Gull Lake. Located across from the summer village of Parkland Beach, the Community of Sunnyside with the Gull Lake Golf Course, RV Heaven and Marina, Stoners Landing Boat Launch, Jorgy's Hotspot Convenience store and a public beach. Lots of activities to enjoy within close proximity while still maintaining your own space and privacy. Spring and stream fed Gull Lake has a stabilization system to pump water from the Blindman River to maintain its level. Gull Lake offers natural beauty, wildlife, and recreational opportunities that are unmatched - see one sunset on the lake and we are sure you will agree!!! Nearby are the full-service communities of Ponoka, Rimbey, Lacombe, Bentley, and red Deer where festivals, rodeos, shopping, dining and entertainment options are endless. This lot has existing 3 strand barb wire fence on the backside. Conveniently located on paved secondary highway 771. The subdivision is architecturally controlled with restrictive covenants in place to ensure quality of future developments, with oversight through an HOA (Home Owners Association) (\$50.00/ann.) Utilities are at front of property.