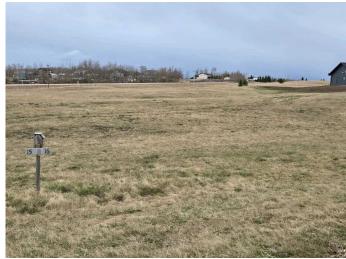

### \$74,900

0 Bedroom, 0.00 Bathroom, Land on 1.80 Acres

Westlake Estates, Rural Ponoka County, Alberta

STUNNING ACREAGE (1.80 +/- acres) situated in Westlake Estates, with views of Gull Lake. Located across from the summer village of Parkland Beach, the Community of Sunnyside with the Gull Lake Golf Course, RV Heaven and Marina, Stoners Landing Boat Launch, Jorgy's Hotspot Convenience store and a public beach. Lots of activities to enjoy within close proximity while still maintaining your own space and privacy. Spring and stream fed Gull Lake has a stabilization system to pump water from the Blindman River to maintain its level. Gull Lake offers natural beauty, wildlife, and recreational opportunities that are unmatched - see one sunset on the lake and we are sure you will agree!!! Nearby are the full-service communities of Ponoka, Rimbey, Lacombe, Bentley, and red Deer where festivals, rodeos, shopping, dining and entertainment options are endless. This lot has existing 3 strand barb wire fence on the backside. Conveniently located on paved secondary highway 771. The subdivision is architecturally controlled with restrictive covenants in place to ensure quality of future developments, with oversight through an HOA (Home Owners Association) (\$50.00/ann.) Utilities are at front of property.