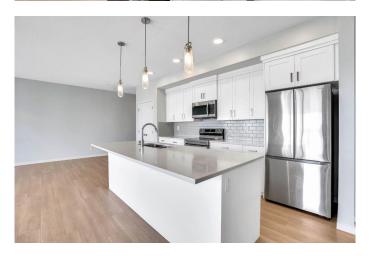

# \$429,000

2 Bedroom, 2.00 Bathroom, 1,165 sqft Residential on 0.00 Acres

Seton, Calgary, Alberta

Welcome to your new home in the vibrant community of Seton! This bright and modern 2-bedroom, 2-bathroom, 1,153 sq. ft condo is located on the top floor, offering extra privacy and great views. Step inside to enjoy a spacious open-concept layout, perfect for relaxing or entertaining. The kitchen features stylish cabinets, quartz countertops, and stainless steel appliances. Both bedrooms are generously sized, with the primary bedroom including a full ensuite and walk-through closet. Enjoy morning coffee on your private balcony, and keep your car warm year-round with underground heated parking. You're just steps away from the YMCA, South Health Campus, shopping, restaurants, and more. This is the perfect home for first-time buyers, professionals, or investors looking for a low-maintenance lifestyle in one of Calgary's fastest-growing communities.

## Interior

Interior Features Breakfast Bar, Kitchen Island, No Smoking Home, Open Floorplan,

Pantry, Quartz Counters, Storage, Walk-In Closet(s), Chandelier

Appliances Dishwasher, Garage Control(s), Microwave Hood Fan, Refrigerator,