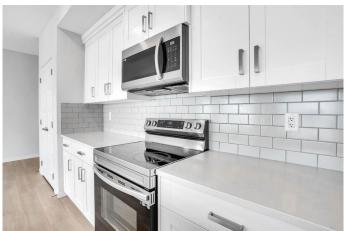

# \$429,000

2 Bedroom, 2.00 Bathroom, 1,165 sqft Residential on 0.00 Acres

Seton, Calgary, Alberta

Welcome to your new home in the vibrant community of Seton! This bright and modern 2-bedroom, 2-bathroom, 1,153 sq. ft condo is located on the top floor, offering extra privacy and great views. Step inside to enjoy a spacious open-concept layout, perfect for relaxing or entertaining. The kitchen features stylish cabinets, quartz countertops, and stainless steel appliances. Both bedrooms are generously sized, with the primary bedroom including a full ensuite and walk-through closet. Enjoy morning coffee on your private balcony, and keep your car warm year-round with underground heated parking. You're just steps away from the YMCA, South Health Campus, shopping, restaurants, and more. This is the perfect home for first-time buyers, professionals, or investors looking for a low-maintenance lifestyle in one of Calgary's fastest-growing communities.

## Interior

Interior Features Breakfast Bar, Kitchen Island, No Smoking Home, Open Floorplan,

Pantry, Quartz Counters, Storage, Walk-In Closet(s), Chandelier

Appliances Dishwasher, Garage Control(s), Microwave Hood Fan, Refrigerator,