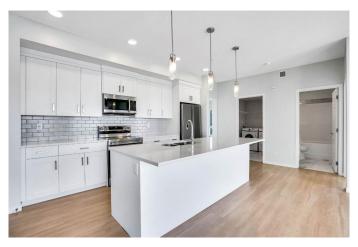

# \$429,000

2 Bedroom, 2.00 Bathroom, 1,165 sqft Residential on 0.00 Acres

Seton, Calgary, Alberta

Welcome to your new home in the vibrant community of Seton! This bright and modern 2-bedroom, 2-bathroom, 1,153 sq. ft condo is located on the top floor, offering extra privacy and great views. Step inside to enjoy a spacious open-concept layout, perfect for relaxing or entertaining. The kitchen features stylish cabinets, quartz countertops, and stainless steel appliances. Both bedrooms are generously sized, with the primary bedroom including a full ensuite and walk-through closet. Enjoy morning coffee on your private balcony, and keep your car warm year-round with underground heated parking. You're just steps away from the YMCA, South Health Campus, shopping, restaurants, and more. This is the perfect home for first-time buyers, professionals, or investors looking for a low-maintenance lifestyle in one of Calgary's fastest-growing communities.

## Interior

Interior Features Breakfast Bar, Kitchen Island, No Smoking Home, Open Floorplan,

Pantry, Quartz Counters, Storage, Walk-In Closet(s), Chandelier

Appliances Dishwasher, Garage Control(s), Microwave Hood Fan, Refrigerator,