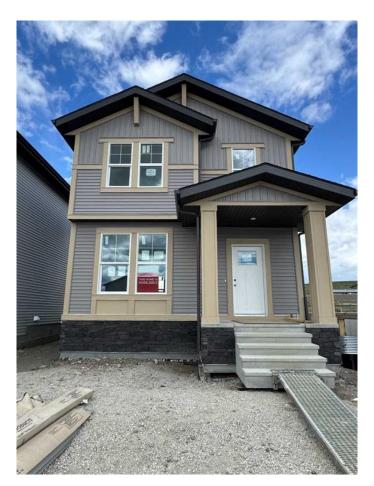

# \$589,900 - 430 Heartland Way, Cochrane

MLS® #A2217577

## \$589,900

3 Bedroom, 3.00 Bathroom, 1,508 sqft Residential on 0.08 Acres

Heartland, Cochrane, Alberta

Welcome to 430 Heartland Way in Cochrane, a bright and inviting home offering over 1,500 square feet of well-designed living space in the desirable community of Heartland. Built by Daytona Homes, this property combines comfort, flexibility, and value, perfect for first-time buyers, young families, or those looking to downsize without compromising on quality.

As you step through the front door, you're welcomed into a charming foyer that sets the tone for the home's warm and open layout. To your left, a comfortable great room offers the perfect space to relax or entertain, with natural flow into the kitchen and rear dining nook. Whether you're cooking up a weeknight dinner or gathering with friends, the open-concept design keeps everyone connected. At the back of the main floor, a two-piece bathroom and convenient storage space add practical touches that make daily living easier.

Upstairs, the thoughtful layout continues with a flex space at the top of the stairs, ideal for a cozy reading corner, a homework station, or even a small office setup. The primary bedroom is tucked privately at one end, complete with a four-piece ensuite and a walk-in closet, offering a peaceful retreat from the rest of the home. Two additional bedrooms sit at the other end of the floor and share their own four-piece bathroom, with a dedicated laundry room placed right between them for added convenience and efficiency.