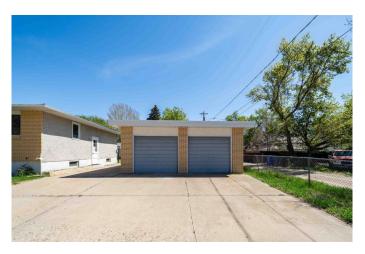

### \$471,800

0 Bedroom, 0.00 Bathroom, 1,566 sqft Multi-Family on 0.00 Acres

Riverside, Medicine Hat, Alberta

This timeless 1964 side-by-side duplex in the heart of Riverside offers exceptional income potential with up to three separate revenue streamsâ€"two, 758 sq/ft suites plus a double detached garage (21x21) Situated on a single title, it's perfect for investors or those looking to live in one unit while renting the other.

#### **Amenities**

Parking Spaces 6

Parking Double Garage Detached, Driveway

# of Garages 2