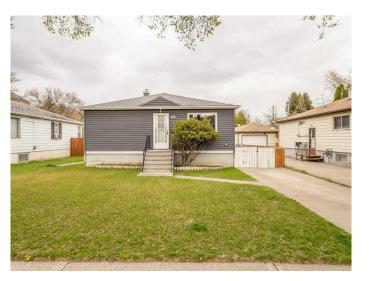

# \$319,900

4 Bedroom, 1.00 Bathroom, 803 sqft Residential on 0.12 Acres

Victoria Park, Lethbridge, Alberta

Excellent south side location right by the Hospital, close to Henderson Lake and Golf Course. Home has had many upgrades over the years as follows: Furnace 2021; Windows; Hot water tank; Exterior Vinyl Siding plus roof on house and garage approx 10 yrs. Basement windows may not meet egress requirements for them to be considered bedrooms. Property has double detached garage as well as parking beside for convenience.

#### **Exterior**

Exterior Features Private Yard Lot Description Landscaped

Roof Asphalt Shingle

Construction Vinyl Siding, Wood Siding

Foundation Poured Concrete