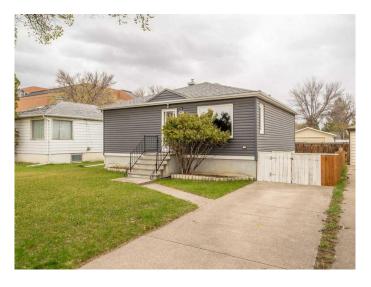

# \$319,900

4 Bedroom, 1.00 Bathroom, 803 sqft Residential on 0.12 Acres

Victoria Park, Lethbridge, Alberta

Excellent south side location right by the Hospital, close to Henderson Lake and Golf Course. Home has had many upgrades over the years as follows: Furnace 2021; Windows; Hot water tank; Exterior Vinyl Siding plus roof on house and garage approx 10 yrs. Basement windows may not meet egress requirements for them to be considered bedrooms. Property has double detached garage as well as parking beside for convenience.

#### **Exterior**

Exterior Features Private Yard Lot Description Landscaped

Roof Asphalt Shingle

Construction Vinyl Siding, Wood Siding

Foundation Poured Concrete