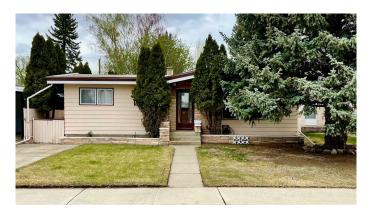

# \$339,900

4 Bedroom, 2.00 Bathroom, 1,040 sqft Residential on 0.13 Acres

Agnes Davidson, Lethbridge, Alberta

BE FIRST IN LINE! This is a fine address to come home to. Extremely well-located southside bungalow with loads of potential! Just two blocks from Agnes Davidson School, and within short walking distance to playgrounds, coulees, restaurants, shopping and groceries. A total of 4 bedrooms, 2 bathrooms, vaulted open beam living room, single detached garage, mature yard and covered patio for summer relaxing.

#### **Exterior**

Exterior Features Private Yard

Lot Description Back Lane, Back Yard, Landscaped, Standard Shaped Lot, Wooded

Roof Tar/Gravel

Construction Brick, Wood Siding

Foundation Poured Concrete