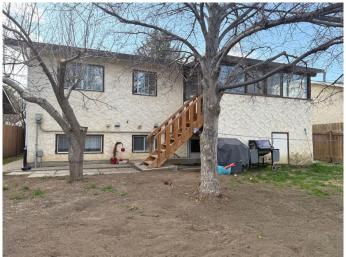

# \$398,000

5 Bedroom, 2.00 Bathroom, 1,214 sqft Residential on 0.12 Acres

Varsity Village, Lethbridge, Alberta

Here is an excellent investment opportunity on this 5 bedroom legally suited home located in a mature west side community close to schools, parks and shopping. The enclosed sunroom off the kitchen overlooks the spacious yard. There is plenty of covered parking out front for up and down suites. The roof was replaced in 2018.

# **Exterior**

Exterior Features Private Yard

Lot Description Back Yard, Lawn

Roof Flat Torch Membrane
Construction Stucco, Wood Frame

Foundation Poured Concrete, Wood