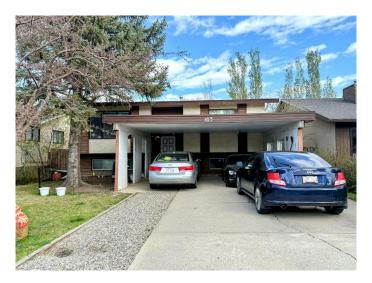

# \$398,000

5 Bedroom, 2.00 Bathroom, 1,214 sqft Residential on 0.12 Acres

Varsity Village, Lethbridge, Alberta

Here is an excellent investment opportunity on this 5 bedroom legally suited home located in a mature west side community close to schools, parks and shopping. The enclosed sunroom off the kitchen overlooks the spacious yard. There is plenty of covered parking out front for up and down suites. The roof was replaced in 2018.

#### **Amenities**

Parking Spaces 4

Parking Off Street, Parking Pad, See Remarks, Covered, Carport, On Street

Interior

Interior Features Laminate Counters

Appliances Dishwasher, Refrigerator, Stove(s), Washer, Washer/Dryer

# **Exterior**

Exterior Features Private Yard

Lot Description Back Yard, Lawn

Roof Flat Torch Membrane
Construction Stucco, Wood Frame

Foundation Poured Concrete, Wood