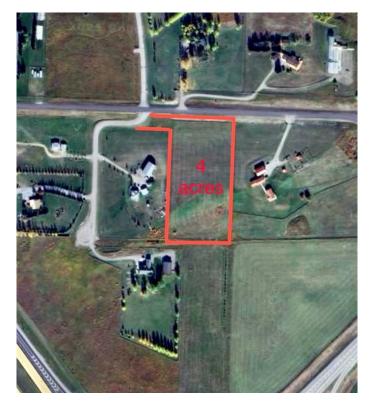

### \$485,000

0 Bedroom, 0.00 Bathroom, Land on 4.00 Acres

NONE, Rural Foothills County, Alberta

Build your dream walk out home on this fabulous 4 acre parcel with mountain views!

Just 6 mins to south Calgary (hospital) and 8 mins to Okotoks!

#### **Essential Information**

MLS® # A2217716 Price \$485,000

Bathrooms 0.00 Acres 4.00 Type Land

Sub-Type Residential Land

Status Active