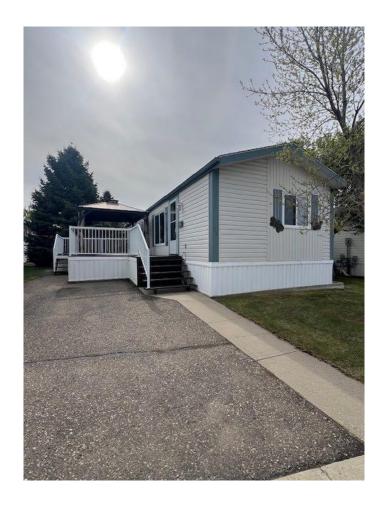

# \$209,000 - 25, 1600 Strachan Road Se, Medicine Hat

MLS® #A2217746

### \$209,000

2 Bedroom, 1.00 Bathroom, 850 sqft Mobile on 0.00 Acres

Southland, Medicine Hat, Alberta

Don't miss this amazing opportunity to own a beautiful home in one of the area's most welcoming and well-kept communities! This affordable gem offers the perfect combination of comfort, safety, and charmâ€"ideal for anyone looking to enjoy a peaceful lifestyle without breaking the bank. You'll love the friendly neighbors, quiet surroundings, and easy access to everything you need. Whether you're starting out, downsizing, or just looking for a great deal, this home checks all the boxes. Come see why this community is such a hidden treasureâ€"you'II fall in love the moment you arrive!

## **Community Information**

Address 25, 1600 Strachan Road Se

Subdivision Southland

City Medicine Hat

County Medicine Hat

Province Alberta
Postal Code T1b 4M3

**Amenities** 

Parking Spaces 2