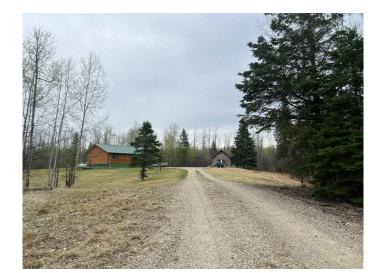

### \$364,000

2 Bedroom, 1.00 Bathroom, 784 sqft Residential on 9.88 Acres

NONE, Rural Yellowhead County, Alberta

This charming cabin-style home offers modern amenities in a serene, private setting. Enjoy a 30-ft deep pond perfect for stocking and fishing, plus a fenced property with gated entry. Inside you'll find an open-concept kitchen and living room, a spacious bathroom, two cozy bedrooms, and a utility room with laundry hookups. A single detached garage with a wood floor is ideal for storing toys or equipment. Peaceful, private, and move-in readyâ€"this property is a rare find!

#### **Essential Information**

MLS® # A2217758
Price \$364,000

Bedrooms 2
Bathrooms 1.00

Full Baths 1

Square Footage 784 Acres 9.88

Year Built 2004

Type Residential Sub-Type Detached

Style Acreage with Residence, Bur