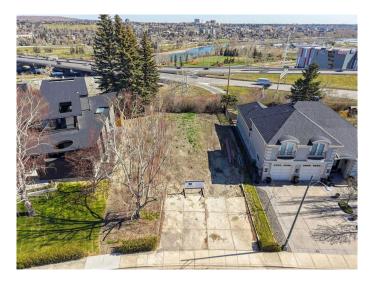

#### \$1,299,999

0 Bedroom, 0.00 Bathroom, Land on 0.20 Acres

Scarboro/Sunalta West, Calgary, Alberta

UNIQUE OFFERING! Absolutely prime opportunity to build your dream home on a 60' frontage lot with full NE CITY VIEWS in historic Scarboro. The premier location can't be beat – minutes to Shaganappi Point Golf Course, scenic Bow River pathways, schools, shopping, public transit & easy access to Crowchild & Bow Trails. Seller will offer construction financing. Great opportunity to live in a beautiful and serene location.