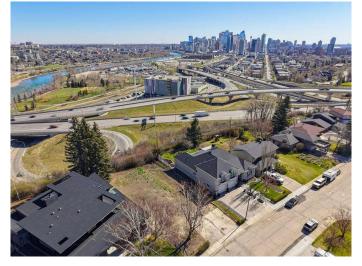

#### \$1,299,999

0 Bedroom, 0.00 Bathroom, Land on 0.20 Acres

Scarboro/Sunalta West, Calgary, Alberta

UNIQUE OFFERING! Absolutely prime opportunity to build your dream home on a 60' frontage lot with full NE CITY VIEWS in historic Scarboro. The premier location can't be beat – minutes to Shaganappi Point Golf Course, scenic Bow River pathways, schools, shopping, public transit & easy access to Crowchild & Bow Trails. Seller will offer construction financing. Great opportunity to live in a beautiful and serene location.