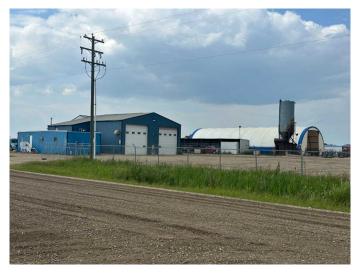

## \$1,250,000

0 Bedroom, 0.00 Bathroom, Commercial on 3.21 Acres

NONE, Clairmont, Alberta

Prime location!!! Lots of storage space on this 3.21 acre, fenced lot in the County and one block from city limits. Includes a 6,152 square foot shop, 2 coverall buildings (3,240 sq ft and 5,040 sq ft) and a 1,000 square foot, fully wired, detached office. The main shop features a mechanical room, wash room, 3 shop areas, , staff area in mezzanine, and an attached coverall. 600 amp electrical in shop. 580 volt power on site with 600 cfm compressor. This property is set up for sand blasting and painting. The Seller recently added a 54' x 16' Paint Booth and has it inside the 120' x 40' Cover All Building. Opportunity for a buyer to start their own business, as the seller will sell the Sand Blasting Equipment for an additional \$200,000.00.