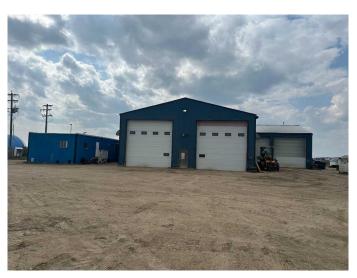

## \$1,250,000

0 Bedroom, 0.00 Bathroom, Commercial on 3.21 Acres

NONE, Clairmont, Alberta

Prime location!!! Lots of storage space on this 3.21 acre, fenced lot in the County and one block from city limits. Includes a 6,152 square foot shop, 2 coverall buildings (3,240 sq ft and 5,040 sq ft) and a 1,000 square foot, fully wired, detached office. The main shop features a mechanical room, wash room, 3 shop areas, , staff area in mezzanine, and an attached coverall. 600 amp electrical in shop. 580 volt power on site with 600 cfm compressor. This property is set up for sand blasting and painting. The Seller recently added a 54' x 16' Paint Booth and has it inside the 120' x 40' Cover All Building. Opportunity for a buyer to start their own business, as the seller will sell the Sand Blasting Equipment for an additional \$200,000.00.