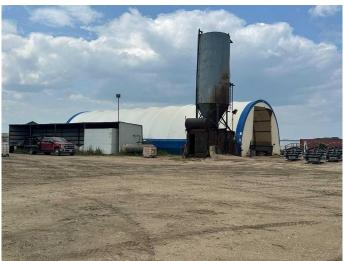

## \$1,250,000

0 Bedroom, 0.00 Bathroom, Commercial on 3.21 Acres

NONE, Clairmont, Alberta

Prime location!!! Lots of storage space on this 3.21 acre, fenced lot in the County and one block from city limits. Includes a 6,152 square foot shop, 2 coverall buildings (3,240 sq ft and 5,040 sq ft) and a 1,000 square foot, fully wired, detached office. The main shop features a mechanical room, wash room, 3 shop areas, , staff area in mezzanine, and an attached coverall. 600 amp electrical in shop. 580 volt power on site with 600 cfm compressor. This property is set up for sand blasting and painting. The Seller recently added a 54' x 16' Paint Booth and has it inside the 120' x 40' Cover All Building. Opportunity for a buyer to start their own business, as the seller will sell the Sand Blasting Equipment for an additional \$200,000.00.