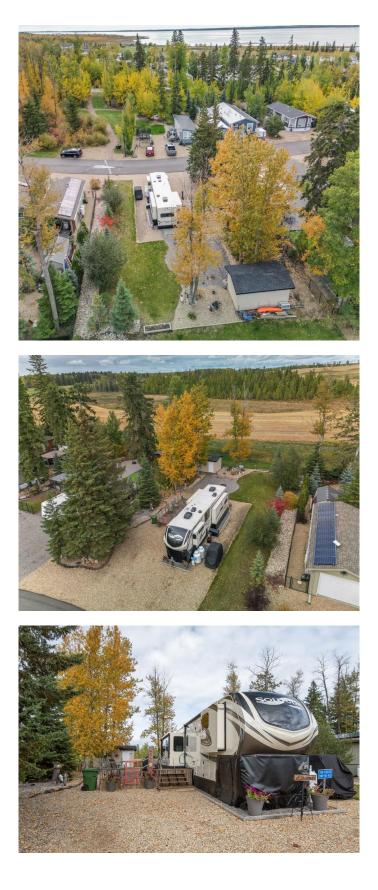

#### \$245,000

0 Bedroom, 0.00 Bathroom, Land on 0.14 Acres

Raymond Shores, Rural Ponoka County, Alberta

GET READY FOR LAKE LIFE with the family at Raymond Shores RV Resort on Gull Lake! You will not want to miss out on the chance to secure one of the few PREMIUM lots you can find at this resort. This one comes with a LUXURY 2019 385GK-R SOLITUDE. 38.5â€<sup>™</sup> 5TH WHEEL RV, skirted & insulated so you are set up for YEAR ROUND ENJOYMENT! A stunning custom unit that has been fully upgraded with all the bells and whistles from elegant crown moulding, a retractable tv/entertainment centre, to your power reclining, heated & MASSAGING theatre seats. You will never have to worry about storage, everywhere you look this unit has handy compartments including a pull out ottoman under the master bed, a massive pass-through storage area from the exterior, and an oversized closet in the master. Along with a cozy queen bed, you have a sleeper sofa in the living room, and the outdoor shed could easily be converted into a bunkhouse for guests. The RV has transferable on-site warranty until May 2026! Enjoy peace and tranquility in your beautifully landscaped lot, that backs onto a picturesque pasture where you watch the wildlife roam. Another rare feature of this lot is it sits next to an easement which adds even more space and privacy! The community features beautiful walking paths, a

clubhouse with an indoor pool/hot tub, fitness centre, theatre room and even a crafts room for the kids! Enjoy a game of pickle-ball at the courtyard or gather with friends at the community beach area. Access to the grounds is gated and conveniently operated with an app on your phone so no more having to meet your guests at the gate! Beat the rush for lake lots and book your showing today!

#### Exterior

Lot Description Backs on to Park/Green Space, Garden, Lake, Landscaped, No Neighbours Behind, Treed, Close to Clubhouse