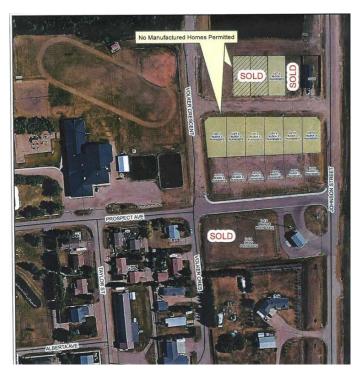

#### \$22,000

0 Bedroom, 0.00 Bathroom, Land on 0.19 Acres

NONE, Erskine, Alberta

HAMLET LIVING. Have your choice of lots! Erskine is a family orientated community. With K-9 School, Churches, Outdoor Skating Rink, Curling Rink Local Grocery/Grille, Antique Store. If building your new home on an affordable lot in a quiet community sounds enticing, this might be a place to call home. Only 7 minutes to Stettler, 40 minutes from Red Deer. Erskine's central location is a great choice.