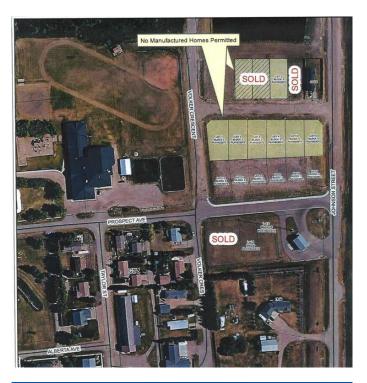

#### NONE, Erskine, Alberta

HAMLET LIVING. Have your choice of lots! Erskine is a family orientated community. With K-9 School, Churches, Outdoor Skating Rink, Curling Rink Local Grocery/Grille, Antique Store. If building your new home on an affordable lot in a quiet community sounds enticing, this might be a place to call home. Only 7 minutes to Stettler, 40 minutes from Red Deer. Erskine's central location is a great choice.

# **Community Information**

| Address     | 1 Pearle Avenue           |
|-------------|---------------------------|
| Subdivision | NONE                      |
| City        | Erskine                   |
| County      | Stettler No. 6, County of |
| Province    | Alberta                   |
| Postal Code | T0C 1G0                   |