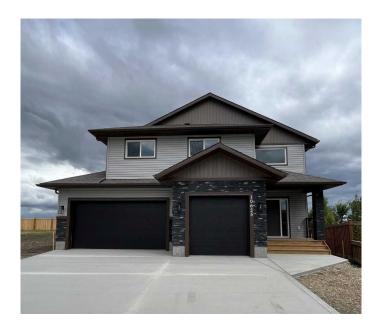

# \$549,900 - 10625 113 Street, Grande Prairie

MLS® #A2218123

### \$549,900

3 Bedroom, 2.00 Bathroom, 1,381 sqft Residential on 0.16 Acres

Westgate., Grande Prairie, Alberta

Clover Construction Job #143. 'Sumac' modified bilevel plan. Open plan. 3 bedrooms. 2 full bathrooms. Ensuite with double sinks and freestanding tub. Island kitchen. Walk in pantry. Stainless steel kitchen appliances. Quartz coutertops throughout. Vinyl tile and plank floors. Black and brass fixtures. High ceilings in main and basement areas. Triple garage with basement entry. Large pie shaped lot backing onto park. Immediate possession.

#### **Amenities**

Parking Spaces 6

Parking Triple Garage Attached

# of Garages 3

# **Exterior**

Exterior Features Private Entrance, Private Yard

Lot Description Backs on to Park/Green Space, Back Yard, City Lot, Front Yard, Interior

Lot, Pie Shaped Lot, Street Lighting

Roof Asphalt Shingle

Construction Concrete, Vinyl Siding, Wood Frame

Foundation Poured Concrete