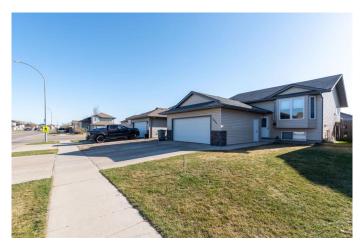

## \$419,900

5 Bedroom, 3.00 Bathroom, 1,159 sqft Residential on 0.13 Acres

Wallacefield, Lloydminster, Alberta

This 3+2 bedroom Saskatchewan side bi-level is the perfect blend of function, comfort, and styleâ€"and it's going to sell fast! Featuring recently upgraded engineered flooring, this home offers a spacious dining area and a massive kitchen islandâ€"ideal for busy family life or weekend hosting.

Outside, you'll find a double attached garage, RV parking, and central air conditioning, making this home as practical as it is comfortable. The fully developed basement includes a huge rec room, with potential to easily add a 6th bedroom if needed.

Homes like this on the Saskatchewan side don't lastâ€"the market is hot, and this one checks all the boxes. Turn the key and move right inâ€"before it's gone!

Built in 2007