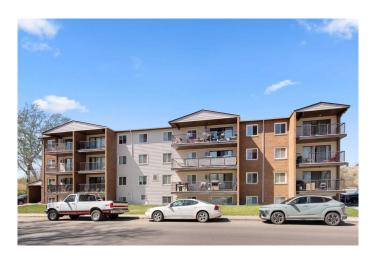

# \$99,900 - 205, 130a 2 Street Ne, Medicine Hat

MLS® #A2218243

## \$99,900

2 Bedroom, 1.00 Bathroom, 796 sqft Residential on 0.00 Acres

Riverside, Medicine Hat, Alberta

This freshly painted 2-bedroom, 1-bathroom condo offers excellent value in the heart of Riverside. Perfect as a starter home or revenue property, it features a spacious living/dining area with access to a large private covered balcony, a galley-style kitchen, and an in-unit storage room. The primary bedroom includes a walk-in closet, complemented by a second bedroom and a full 4-piece bathroom. Modern touches have been added throughout, making this unit move-in ready. Additional perks include 1 parking stall, low-maintenance living with condo fees covering water, gas, sewer, garbage, landscaping, common area cleaning and maintenance, plus security features. The building also offers coin-operated laundry, is pet-friendly (with restrictions), and has no age restrictions. Currently rented to a great tenant, this unit presents a fantastic opportunity for investors looking for reliable income. Be sure to check it out today.

### **Exterior**

Exterior Features None

Construction Brick, Wood Siding