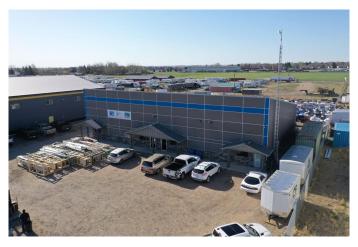

#### \$1,350,000

0 Bedroom, 0.00 Bathroom, Commercial on 0.94 Acres

NONE, Coaldale, Alberta

Prime Industrial Investment in Coaldale – \$1.35M

Located at 1013 13th Avenue, this 6,000 sq ft industrial commercial building sits on one full acre in one of Coaldale's most sought-after commercial areas. Built just 11 years ago and divided into three bays, it's currently leased out for \$8,500/month triple net, current lessor would like to stay for 1 year minimum, however this can be negotiated. Includes a polished boardroom, professional office space, mezzanine with excellent storage, and strong curb appeal. A smart investment opportunity with reliable income and long-term potential.

#### **Essential Information**

MLS® # A2218401 Price \$1,350,000

Bathrooms 0.00 Acres 0.94

Year Built 2015

Type Commercial
Sub-Type Industrial
Status Active