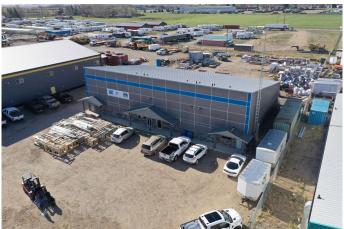

#### \$1,350,000

0 Bedroom, 0.00 Bathroom, Commercial on 0.94 Acres

NONE, Coaldale, Alberta

Prime Industrial Investment in Coaldale – \$1.35M

Located at 1013 13th Avenue, this 6,000 sq ft industrial commercial building sits on one full acre in one of Coaldale's most sought-after commercial areas. Built just 11 years ago and divided into three bays, it's currently leased out for \$8,500/month triple net, current lessor would like to stay for 1 year minimum, however this can be negotiated. Includes a polished boardroom, professional office space, mezzanine with excellent storage, and strong curb appeal. A smart investment opportunity with reliable income and long-term potential.

#### **Essential Information**

MLS® # A2218401 Price \$1,350,000

Bathrooms 0.00 Acres 0.94

Year Built 2015

Type Commercial
Sub-Type Industrial
Status Active