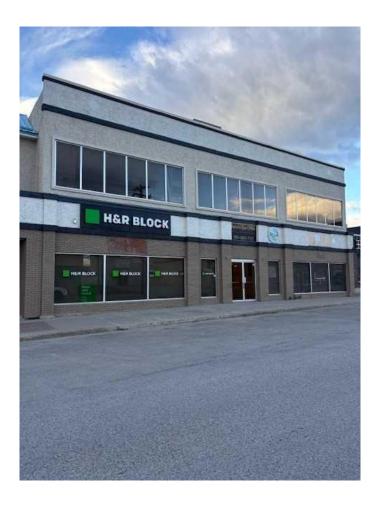

#### \$600

0 Bedroom, 0.00 Bathroom, Commercial on 0.00 Acres

Mountain View, Hinton, Alberta

Main floor space split into reception and one office. Space total 351 sq. ft.

Built in 1973