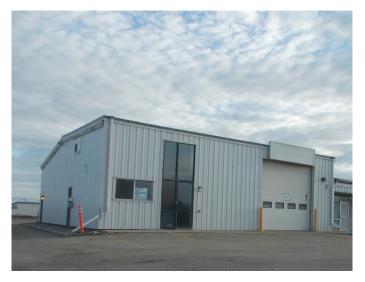

#### \$13

0 Bedroom, 0.00 Bathroom, Commercial on 1.95 Acres

Richmond Industrial Park, Grande Prairie, Alberta

Total Monthly Payment: \$2,871.58 + GST Main floor Shop/Office 1,600 sq.ft. + Second Floor Lunchroom/Washroom - 519 sq.ft. FOR LEASE: SHOP/OFFICE: high traffic location, easy access to 108 Street, visual exposure, 2,119 +/- sq. ft. in 10,308 +/- sq. ft. building on 1.95 acres. SHOP: drive-in (23'x43'6" +/-), One electric lift overhead door (12'x14'), LED lightning, one ceiling fan, overhead unit heater, one washroom. OFFICE: Large reception, one private office, carpet/vinyl plank flooring, painted walls, painted ceiling, new LED lighting, one washroom. 2nd Floor Office, Lunchroom or Boardroom: 519 sq.ft. (25'x20' +/-), laminate flooring, painted drywall walls, painted open beam ceilings, baseboard heat, washroom with shower/storage/washer and dryer hookups. PARKING: limited south area parking SIGNAGE: Pylon sign ZONING: IG -General Industrial LOCATION: Richmond Industrial Park RENT: \$2,295.58/month (\$13.00/sq. ft.) + GST NET COSTS: \$576.00/month (\$4.32/sq. ft x1,600 sq.ft.) + GST 2nd floor net costs free! UTILITIES: TENANT PAYS- Gas & Power through QPM. Included in NET COSTS-Water AVAILABLE: Negotiable. SUPPLEMENTS: Total Monthly Payment, Floor Plan. To obtain copies of SUPPLEMENTS not visible on this site please contact REALTOR ®. Measurements are +/and must be confirmed by recipient prior to being relied upon. It is the tenant/buyers responsibility to ensure use of the