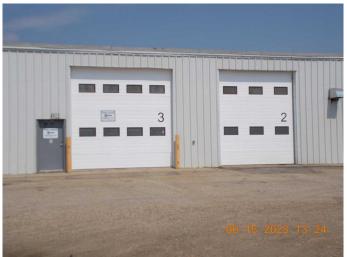

#### \$13

0 Bedroom, 0.00 Bathroom, Commercial on 1.95 Acres

Richmond Industrial Park, Grande Prairie, Alberta

Total Monthly Payment: \$2,871.58 + GST Main floor Shop/Office 1,600 sq.ft. + Second Floor Lunchroom/Washroom - 519 sq.ft. FOR LEASE: SHOP/OFFICE: high traffic location, easy access to 108 Street, visual exposure, 2,119 +/- sq. ft. in 10,308 +/- sq. ft. building on 1.95 acres. SHOP: drive-in (23'x43'6" +/-), One electric lift overhead door (12'x14'), LED lightning, one ceiling fan, overhead unit heater, one washroom. OFFICE: Large reception, one private office, carpet/vinyl plank flooring, painted walls, painted ceiling, new LED lighting, one washroom. 2nd Floor Office, Lunchroom or Boardroom: 519 sq.ft. (25'x20' +/-), laminate flooring, painted drywall walls, painted open beam ceilings, baseboard heat, washroom with shower/storage/washer and dryer hookups. PARKING: limited south area parking SIGNAGE: Pylon sign ZONING: IG -General Industrial LOCATION: Richmond Industrial Park RENT: \$2,295.58/month (\$13.00/sq. ft.) + GST NET COSTS: \$576.00/month (\$4.32/sq. ft x1,600 sq.ft.) + GST 2nd floor net costs free! UTILITIES: TENANT PAYS- Gas & Power through QPM. Included in NET COSTS-Water AVAILABLE: Negotiable. SUPPLEMENTS: Total Monthly Payment, Floor Plan. To obtain copies of SUPPLEMENTS not visible on this site please contact REALTOR ®. Measurements are +/and must be confirmed by recipient prior to being relied upon. It is the tenant/buyers responsibility to ensure use of the