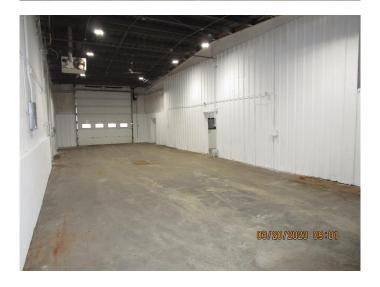

#### \$13

0 Bedroom, 0.00 Bathroom, Commercial on 1.95 Acres

Richmond Industrial Park, Grande Prairie, Alberta

Total Monthly Payment: \$2,871.58 + GST Main floor Shop/Office 1,600 sq.ft. + Second Floor Lunchroom/Washroom - 519 sq.ft. FOR LEASE: SHOP/OFFICE: high traffic location, easy access to 108 Street, visual exposure, 2,119 +/- sq. ft. in 10,308 +/- sq. ft. building on 1.95 acres. SHOP: drive-in (23'x43'6" +/-), One electric lift overhead door (12'x14'), LED lightning, one ceiling fan, overhead unit heater, one washroom. OFFICE: Large reception, one private office, carpet/vinyl plank flooring, painted walls, painted ceiling, new LED lighting, one washroom. 2nd Floor Office, Lunchroom or Boardroom: 519 sq.ft. (25'x20' +/-), laminate flooring, painted drywall walls, painted open beam ceilings, baseboard heat, washroom with shower/storage/washer and dryer hookups. PARKING: limited south area parking SIGNAGE: Pylon sign ZONING: IG -General Industrial LOCATION: Richmond Industrial Park RENT: \$2,295.58/month (\$13.00/sq. ft.) + GST NET COSTS: \$576.00/month (\$4.32/sq. ft x1,600 sq.ft.) + GST 2nd floor net costs free! UTILITIES: TENANT PAYS- Gas & Power through QPM. Included in NET COSTS-Water AVAILABLE: Negotiable. SUPPLEMENTS: Total Monthly Payment, Floor Plan. To obtain copies of SUPPLEMENTS not visible on this site please contact REALTOR ®. Measurements are +/and must be confirmed by recipient prior to being relied upon. It is the tenant/buyers responsibility to ensure use of the