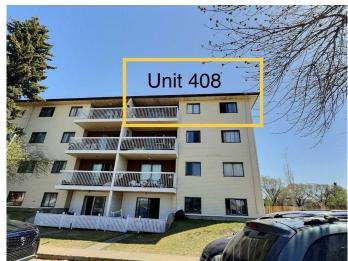

# \$139,000 - 408, 105 1945 Street Nw, Edmonton

MLS® #A2218486

## \$139,000

2 Bedroom, 1.00 Bathroom, 850 sqft Residential on 0.00 Acres

Keheewin, Edmonton, Alberta

Best Location, Brand New Vinyl Floor, Brand new Kitchen Cabinets. Brand new taps & sink in the kitchen. quartz Counter top. Updated Bathroom. Beautiful bright and modern two bedroom suite on the top floor in the heart of the Keehewin community area. Storage & laundry room inside the Condo. Huge living room with outdoor balcony. Two good size bedrooms with one full bathroom. The building is very well maintained with an elevator and assigned parking space. Walking distance to schools, close to LRT, and bus terminal. Also close to grocery, stores, banks, restaurants, and other amenities near by. Why rent when you can own your own, at a great price!

# **Community Information**

Address 408, 105 1945 Street Nw

Subdivision Keheewin
City Edmonton
County Edmonton
Province Alberta
Postal Code T6J 5N6