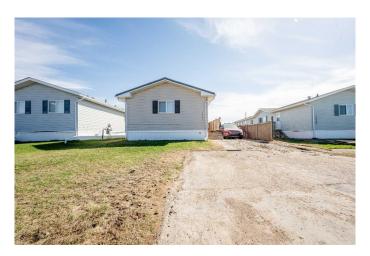

# \$259,900 - 10905 96a Street, Clairmont

MLS® #A2218586

# \$259,900

4 Bedroom, 2.00 Bathroom, 1,520 sqft Residential on 0.11 Acres

NONE, Clairmont, Alberta

This charming 4-bedroom, 2-bathroom home offers 1,520 square feet of comfortable living space, perfect for families or anyone seeking room to grow. Enjoy the benefits of county taxes while relaxing in a fully air-conditioned interior. The fenced yard is ideal for pets or outdoor activities, providing a secure and private space. With its practical layout and move-in-ready condition, this property is a must-see for buyers looking for value and maintenance free tin roof! Call real estate professional today!!

## **Exterior**

Exterior Features Other

Lot Description Landscaped, Lawn

Roof Metal

Construction Vinyl Siding, Wood Frame

Foundation Piling(s)