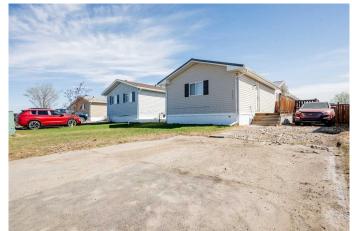

# \$259,900

4 Bedroom, 2.00 Bathroom, 1,520 sqft Residential on 0.11 Acres

NONE, Clairmont, Alberta

This charming 4-bedroom, 2-bathroom home offers 1,520 square feet of comfortable living space, perfect for families or anyone seeking room to grow. Enjoy the benefits of county taxes while relaxing in a fully air-conditioned interior. The fenced yard is ideal for pets or outdoor activities, providing a secure and private space. With its practical layout and move-in-ready condition, this property is a must-see for buyers looking for value and maintenance free tin roof! Call real estate professional today!!

### Interior

Interior Features No Smoking Home

Appliances Dishwasher, Electric Stove, Refrigerator, Washer/Dryer

Heating Forced Air Cooling Central Air

Basement None