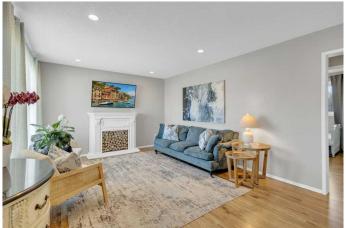

### \$425,000

4 Bedroom, 2.00 Bathroom, 1,052 sqft Residential on 0.17 Acres

NONE, Didsbury, Alberta

Welcome to this bright, beautifully updated bungalow located on a spacious pie-shaped lot in Didsbury. The main floor offers two generously sized bedrooms plus a den perfect for a home office or flex space, while the fully finished basement adds two more bedrooms, a large family room, and a convenient wet bar with sink and fridge. Extensive upgrades throughout include new flooring, pot lights, all new interior doors, a new roof, updated deck boards and railing, and a brand-new fence. The master suite features a massive walk-in closet, and there's even RV parking for added convenience. With a newer furnace and hot water tank (both just 5 years old), this move-in-ready home offers comfort, style, and space both inside and out.

#### Interior

Interior Features Ceiling Fan(s), Central Vacuum

Appliances Dishwasher, Refrigerator, Stove(s), Washer/Dryer, Window Coverings

Heating Forced Air, Natural Gas

Cooling None
Has Basement Yes

Basement Finished, Full