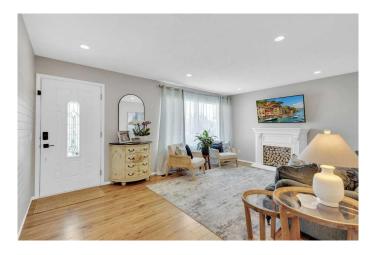

### \$425,000

4 Bedroom, 2.00 Bathroom, 1,052 sqft Residential on 0.17 Acres

NONE, Didsbury, Alberta

Welcome to this bright, beautifully updated bungalow located on a spacious pie-shaped lot in Didsbury. The main floor offers two generously sized bedrooms plus a den perfect for a home office or flex space, while the fully finished basement adds two more bedrooms, a large family room, and a convenient wet bar with sink and fridge. Extensive upgrades throughout include new flooring, pot lights, all new interior doors, a new roof, updated deck boards and railing, and a brand-new fence. The master suite features a massive walk-in closet, and there's even RV parking for added convenience. With a newer furnace and hot water tank (both just 5 years old), this move-in-ready home offers comfort, style, and space both inside and out.

#### Interior

Interior Features Ceiling Fan(s), Central Vacuum

Appliances Dishwasher, Refrigerator, Stove(s), Washer/Dryer, Window Coverings

Heating Forced Air, Natural Gas

Cooling None
Has Basement Yes

Basement Finished, Full