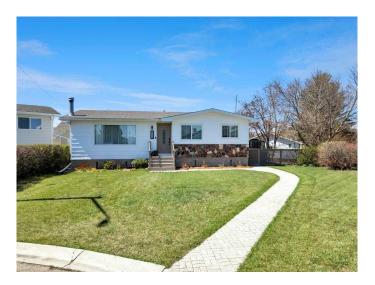

# \$425,000 - 2122 13 Avenue, Didsbury

MLS® #A2218615

### \$425,000

4 Bedroom, 2.00 Bathroom, 1,052 sqft Residential on 0.17 Acres

NONE, Didsbury, Alberta

Welcome to this bright, beautifully updated bungalow located on a spacious pie-shaped lot in Didsbury. The main floor offers two generously sized bedrooms plus a den perfect for a home office or flex space, while the fully finished basement adds two more bedrooms, a large family room, and a convenient wet bar with sink and fridge. Extensive upgrades throughout include new flooring, pot lights, all new interior doors, a new roof, updated deck boards and railing, and a brand-new fence. The master suite features a massive walk-in closet, and there's even RV parking for added convenience. With a newer furnace and hot water tank (both just 5 years old), this move-in-ready home offers comfort, style, and space both inside and out.