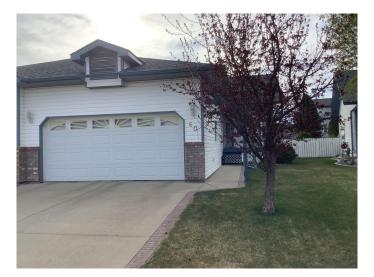

#### \$429,900

3 Bedroom, 3.00 Bathroom, 1,258 sqft Residential on 0.09 Acres

Rosedale Meadows, Red Deer, Alberta

This beautifully maintained home is move-in-ready and located in an adult oriented community with great neighbors. The main floor features your laundry room, a spacious primary bedroom with a 3 piece ensuite and a walk-in closet, a 2nd large bedroom at the front of the home and a 4 piece bathroom. Enjoy a well appointed kitchen with a pantry and an eating area, and a door out to your backyard for relaxation time. Spread out in the large living room with an attached dining area with plenty of room to entertain guests. The fully finished basement offers a third bedroom, a den, a 3 piece bathroom, a generous utility room with ample storage, and an extra large family room great for t.v. watching, exercise equipment, or just hanging with the friends and family. There are also extra areas for storage down here. The double attached garage has extra room for a tool bench and more. The backyard is basically maintenance free with a large deck and patio area complete with a gas bbq and hookup. Don't worry about heat this winter as there is a brand new high efficacy furnace and hot water tank this past fall. This home is in great shape and ready for its new owner to enjoy its comfort and charm. All this and more with NO H.O.A fees.

## Amenities

| Parking Spaces | 4                      |
|----------------|------------------------|
| Parking        | Double Garage Attached |
| # of Garages   | 2                      |

## Exterior

| Exterior Features | BBQ gas line                         |
|-------------------|--------------------------------------|
| Lot Description   | Back Yard, Low Maintenance Landscape |
| Roof              | Asphalt Shingle                      |

ConstructionVinyl SidingFoundationPoured Concrete