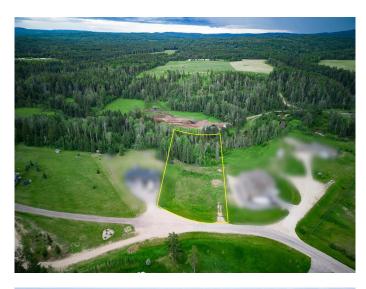

### \$229,900

0 Bedroom, 0.00 Bathroom, Land on 2.50 Acres

NONE, Rural Woodlands County, Alberta

Desirable 2.5 acre lot in the upscale neighborhood of Deer Park Estates. This lovely lot backs onto Beaver Creek and is only a 2 minute drive to Whitecourt. Property has Town water and sewer! Perfect area to build your Dream Home!

#### **Community Information**

| Address     | Lot 10 Deer Park Estates |
|-------------|--------------------------|
| Subdivision | NONE                     |
| City        | Rural Woodlands County   |
| County      | Woodlands County         |
| Province    | Alberta                  |
| Postal Code | T7S 0C7                  |