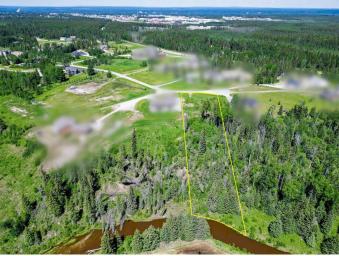

### \$229,900

0 Bedroom, 0.00 Bathroom, Land on 2.50 Acres

NONE, Rural Woodlands County, Alberta

Desirable 2.5 acre lot in the upscale neighborhood of Deer Park Estates. This lovely lot backs onto Beaver Creek and is only a 2 minute drive to Whitecourt. Property has Town water and sewer! Perfect area to build your Dream Home!

#### **Community Information**

| Address     | Lot 10 Deer Park Estates |
|-------------|--------------------------|
| Subdivision | NONE                     |
| City        | Rural Woodlands County   |
| County      | Woodlands County         |
| Province    | Alberta                  |
| Postal Code | T7S 0C7                  |