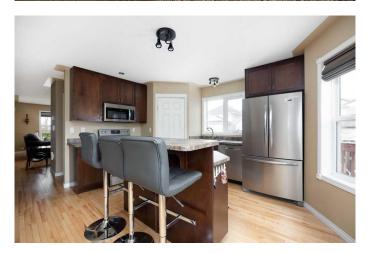

# \$489,999

5 Bedroom, 4.00 Bathroom, 1,576 sqft Residential on 0.11 Acres

Timberlea, Fort McMurray, Alberta

Welcome to 139 Mink Lane â€" A Timberlea Treasure with Room to Grow! Situated on a spacious corner lot in the heart of Timberlea, this well-maintained family home offers comfort, style, and functionality in one inviting package. From its charming curb appeal with updated siding, shingles, insulation, front door, and windows (all 2021) to the 22'x22' heated detached garage and additional driveway complete with some new crush (2024), this property is perfect for growing families, hobbyists, or anyone needing that extra space. Step inside and you'll find a spacious front entry that includes a convenient built-in desk areaâ€"perfect for a main-level office or a dedicated homework station. The sun-filled living room features a cozy gas fireplace and flows effortlessly into the bright and airy kitchen, designed for both everyday living and entertaining. Highlights include full-height shaker-style cabinets, a center island with breakfast bar, corner pantry, and stainless steel appliances (replaced in 2022) including fridge, stove, dishwasher, and microwave. The adjacent dining room leads out to the back multi-tier deck offering plenty of low-maintenance space to entertain or relax. A convenient 2-piece powder room completes the main floor.