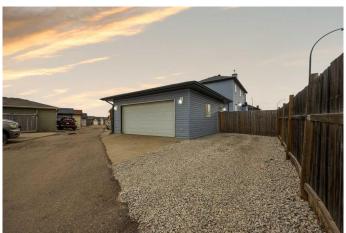

# \$489,999

5 Bedroom, 4.00 Bathroom, 1,576 sqft Residential on 0.11 Acres

Timberlea, Fort McMurray, Alberta

Welcome to 139 Mink Lane â€" A Timberlea Treasure with Room to Grow! Situated on a spacious corner lot in the heart of Timberlea, this well-maintained family home offers comfort, style, and functionality in one inviting package. From its charming curb appeal with updated siding, shingles, insulation, front door, and windows (all 2021) to the 22'x22' heated detached garage and additional driveway complete with some new crush (2024), this property is perfect for growing families, hobbyists, or anyone needing that extra space. Step inside and you'll find a spacious front entry that includes a convenient built-in desk areaâ€"perfect for a main-level office or a dedicated homework station. The sun-filled living room features a cozy gas fireplace and flows effortlessly into the bright and airy kitchen, designed for both everyday living and entertaining. Highlights include full-height shaker-style cabinets, a center island with breakfast bar, corner pantry, and stainless steel appliances (replaced in 2022) including fridge, stove, dishwasher, and microwave. The adjacent dining room leads out to the back multi-tier deck offering plenty of low-maintenance space to entertain or relax. A convenient 2-piece powder room completes the main floor.

#### **Amenities**

Parking Spaces 4

Parking Double Garage Detached, Garage Door Opener, Garage Faces Rear,

Gravel Driveway, Heated Garage, On Street, Rear Drive, See Remarks