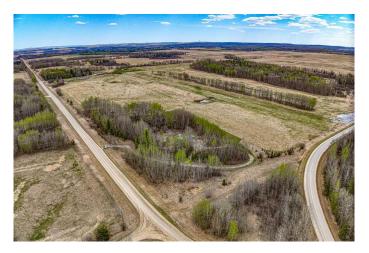

## \$215,000

0 Bedroom, 0.00 Bathroom, Land on 4.99 Acres

NONE, Rural Wetaskiwin No. 10, County of, Alberta

Located just one mile from the boat launch in the Village of Buck Lake, this 4.99-acre parcel offers excellent potential for recreational use or as the site for your future acreage. Fully serviced with electricity, a water well, and a septic tank, the property is ready for immediate enjoyment.

Thoughtfully set up for convenience, the site features a large gravel pad equipped with three 30-amp electrical hook-ups, three water hydrants, a septic tie-in, and a septic dump station â€" making it ideal for RVs or weekend getaways. A custom grain bin gazebo with a central fire pit provides a great space for outdoor gatherings and relaxation.

In addition, the owner began construction on a cottage. The pilings, floor, and partial deck have been completed, offering a head start should a buyer wish to continue with the project or repurpose the structure to suit their needs.