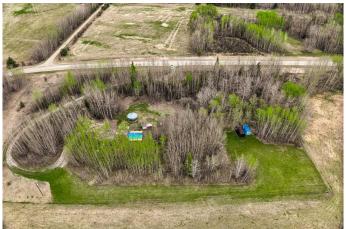

Thoughtfully set up for convenience, the site features a large gravel pad equipped with three 30-amp electrical hook-ups, three water hydrants, a septic tie-in, and a septic dump station â€" making it ideal for RVs or weekend getaways. A custom grain bin gazebo with a central fire pit provides a great space for outdoor gatherings and relaxation.

In addition, the owner began construction on a cottage. The pilings, floor, and partial deck have been completed, offering a head start should a buyer wish to continue with the project or repurpose the structure to suit their needs.