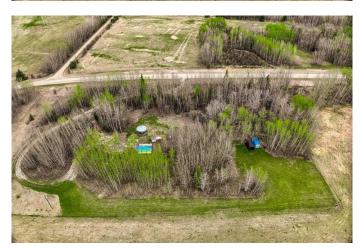

Thoughtfully set up for convenience, the site features a large gravel pad equipped with three 30-amp electrical hook-ups, three water hydrants, a septic tie-in, and a septic dump station â€" making it ideal for RVs or weekend getaways. A custom grain bin gazebo with a central fire pit provides a great space for outdoor gatherings and relaxation.

In addition, the owner began construction on a cottage. The pilings, floor, and partial deck have been completed, offering a head start should a buyer wish to continue with the project or repurpose the structure to suit their needs.