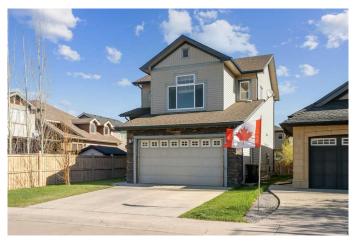

## \$650,000

4 Bedroom, 4.00 Bathroom, 1,828 sqft Residential on 0.10 Acres

Montrose., High River, Alberta

Welcome to your new home offering over 2,500 sq ft of developed living space in one of High River's most sought-after communities. As you enter, a split-level landing provides easy access in both directionsâ€"head down to the attached garage and a convenient half bath, or step up into the bright, open-concept main floor designed for seamless everyday living. Flooded with natural light, the living room, dining room, and kitchen flow seamlessly together, creating an inviting atmosphere for both everyday living and entertaining. Rich hardwood flooring and dark cabinetry are beautifully contrasted by lighter finishes, allowing for a range of interior design styles. The kitchen features a granite-topped island, built-in pantry, and ample cupboard space. Sliding doors off the dining area lead directly to the backyardâ€"perfect for summer BBQs and outdoor enjoyment. Upstairs, a spacious bonus room provides a cozy retreat. The three bedrooms are thoughtfully separated from the main living areas for added privacy. The generous primary suite includes a walk-in closet and a luxurious five-piece ensuite with double sinks, a separate shower, tub, and toilet. The second-floor laundry room adds everyday convenience. The fully finished basement expands your living space with a fourth bedroom, a large recreation area, a wet bar or secondary kitchen, and a full bathroomâ€"ideal for guests, teens, or multi-generational living. This home is vacant

# **Community Information**

Address 606 Montgomery Close Se

Subdivision Montrose.
City High River

County Foothills County

Province Alberta
Postal Code T1V0B7

#### **Exterior**

Exterior Features Private Yard

Lot Description Back Yard, Level

Roof Asphalt Shingle

Construction Vinyl Siding, Wood Frame

Foundation Poured Concrete