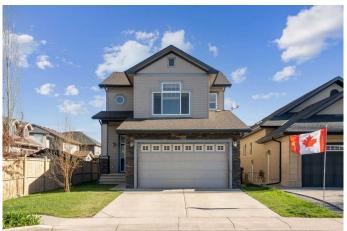

## \$650,000

4 Bedroom, 4.00 Bathroom, 1,828 sqft Residential on 0.10 Acres

Montrose., High River, Alberta

Welcome to your new home offering over 2,500 sq ft of developed living space in one of High River's most sought-after communities. As you enter, a split-level landing provides easy access in both directionsâ€"head down to the attached garage and a convenient half bath, or step up into the bright, open-concept main floor designed for seamless everyday living. Flooded with natural light, the living room, dining room, and kitchen flow seamlessly together, creating an inviting atmosphere for both everyday living and entertaining. Rich hardwood flooring and dark cabinetry are beautifully contrasted by lighter finishes, allowing for a range of interior design styles. The kitchen features a granite-topped island, built-in pantry, and ample cupboard space. Sliding doors off the dining area lead directly to the backyardâ€"perfect for summer BBQs and outdoor enjoyment. Upstairs, a spacious bonus room provides a cozy retreat. The three bedrooms are thoughtfully separated from the main living areas for added privacy. The generous primary suite includes a walk-in closet and a luxurious five-piece ensuite with double sinks, a separate shower, tub, and toilet. The second-floor laundry room adds everyday convenience. The fully finished basement expands your living space with a fourth bedroom, a large recreation area, a wet bar or secondary kitchen, and a full bathroomâ€"ideal for guests, teens, or multi-generational living. This home is vacant

# **Community Information**

Address 606 Montgomery Close Se

Subdivision Montrose.
City High River

County Foothills County

Province Alberta
Postal Code T1V0B7

#### **Exterior**

Exterior Features Private Yard

Lot Description Back Yard, Level

Roof Asphalt Shingle

Construction Vinyl Siding, Wood Frame

Foundation Poured Concrete