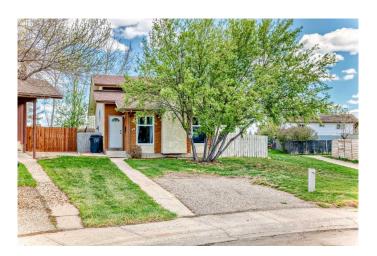

## \$340,000

3 Bedroom, 2.00 Bathroom, 949 sqft Residential on 0.09 Acres

Varsity Village, Lethbridge, Alberta

Visit REALTOR® website for additional information. Welcome to 39 Princeton Crescent W! This well-maintained 3-level split offers 3 bedrooms and 2 full bathrooms in a quiet neighborhood close to schools, parks, shopping, and biking trails. Enjoy a spacious kitchen and dining area with access to the back deck, plus a cozy living room and family room. The yard is fully fenced with a garden space and hot tub. Updates include a new roof (2017), furnace and hot water tank (2018). A perfect family home in a great location!

#### Interior

Interior Features Laminate Counters, Storage, Sump Pump(s)

Appliances Dishwasher, Dryer, Electric Range, Microwave Hood Fan, Refrigerator,

Washer, Window Coverings

Heating Forced Air

Cooling None