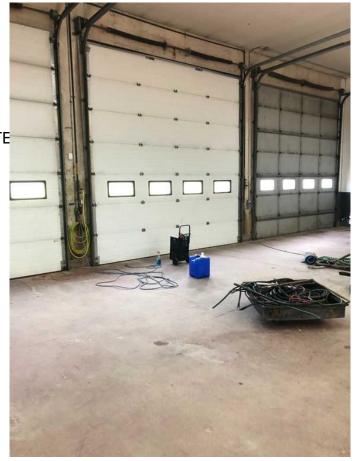

### \$3,000

0 Bedroom, 0.00 Bathroom, Commercial on 0.00 Acres

NONE, Swan Hills, Alberta

THIS LOCATION IS PERFECT FOR A COMMERCIAL OR BUSINESS RIGHT OFF THE HIGHWAY. 3800 SQ FT SHOP & OFFICE COMPLEX WITH A 1300 SQ FT MEZZANINE AND HAS 14 FT. OVERHEAD DOORS AND COMES WITH A LARGE COMPRESSOR. ESSO SERVICE STATION IS LOCATED BESIDE THIS LOT THAT CREATES A GOOD TRAFFIC STOP.