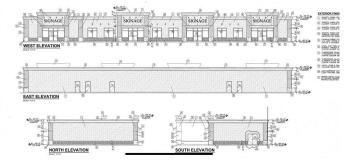

## \$17

0 Bedroom, 0.00 Bathroom, Commercial on 0.46 Acres

Central Ponoka, Ponoka, Alberta

Looking to start your new business venture, or are you wanting to expand? have a look at this under construction lease space in the ever expanding town of Ponoka. This multi unit space is full of possibilities, located in a high traffic location. Monthly rental amount is \$2,182 plus the NNN cost estimated to be \$3.