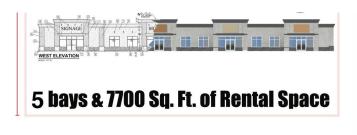

## \$17

0 Bedroom, 0.00 Bathroom, Commercial on 0.46 Acres

Central Ponoka, Ponoka, Alberta

Looking to start your new business venture, or are you wanting to expand? have a look at this under construction lease space in the ever expanding town of Ponoka. This multi unit space is full of possibilities, located in a high traffic location. Monthly rental amount is \$2,182 plus the NNN cost estimated to be \$3.