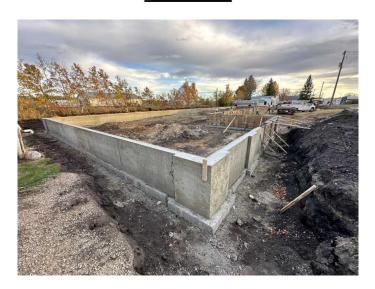

## \$17

0 Bedroom, 0.00 Bathroom, Commercial on 0.46 Acres

Central Ponoka, Ponoka, Alberta

Looking to start your new business venture, or are you wanting to expand? have a look at this under construction lease space in the ever expanding town of Ponoka. This multi unit space is full of possibilities, located in a high traffic location. Monthly rental amount is \$2,182 plus the NNN cost estimated to be \$3.

#### Exterior

| Roof       | Flat Torch Membrane |
|------------|---------------------|
| Foundation | Poured Concrete     |