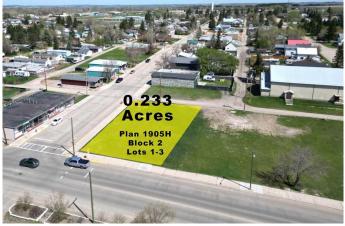

#### NONE, Bowden, Alberta

Prime Commercial Lot in Bowden, Alberta – High-Traffic Corner Location! Unlock the potential of this exceptional vacant commercial lot situated on a busy corner in the heart of Bowden, Alberta. This high-visibility location offers maximum exposure for businesses looking to capitalize on steady traffic flow and easy accessibility. Lot Size: Approximately 78' wide x 130' deep (9,360 sqft) Strategic Corner Location – Ideal for retail, service businesses, or future development. High-Traffic Area – Benefit from consistent foot and vehicle traffic. Excellent Accessibility â€" Convenient access for customers and deliveries. Whether you're looking to establish a new business, expand your portfolio, or invest in prime commercial real estate, this lot presents an unmatched opportunity in a high-demand area.

## **Essential Information**

| MLS® #    | A2219320        |
|-----------|-----------------|
| Price     | \$75,000        |
| Bathrooms | 0.00            |
| Acres     | 0.21            |
| Туре      | Land            |
| Sub-Type  | Commercial Land |
| Status    | Active          |
|           |                 |