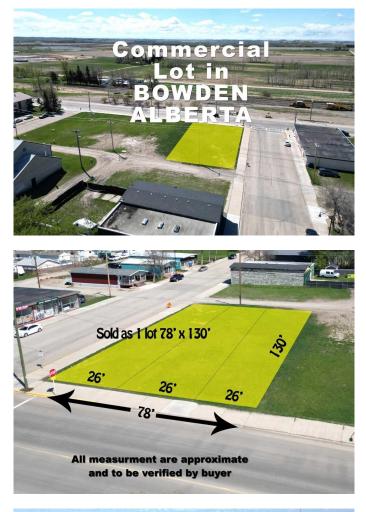

#### NONE, Bowden, Alberta

Prime Commercial Lot in Bowden, Alberta – High-Traffic Corner Location! Unlock the potential of this exceptional vacant commercial lot situated on a busy corner in the heart of Bowden, Alberta. This high-visibility location offers maximum exposure for businesses looking to capitalize on steady traffic flow and easy accessibility. Lot Size: Approximately 78' wide x 130' deep (9,360 sqft) Strategic Corner Location – Ideal for retail, service businesses, or future development. High-Traffic Area – Benefit from consistent foot and vehicle traffic. Excellent Accessibility â€" Convenient access for customers and deliveries. Whether you're looking to establish a new business, expand your portfolio, or invest in prime commercial real estate, this lot presents an unmatched opportunity in a high-demand area.

Don't miss out on this rare chance to secure a premium commercial space in Bowden!